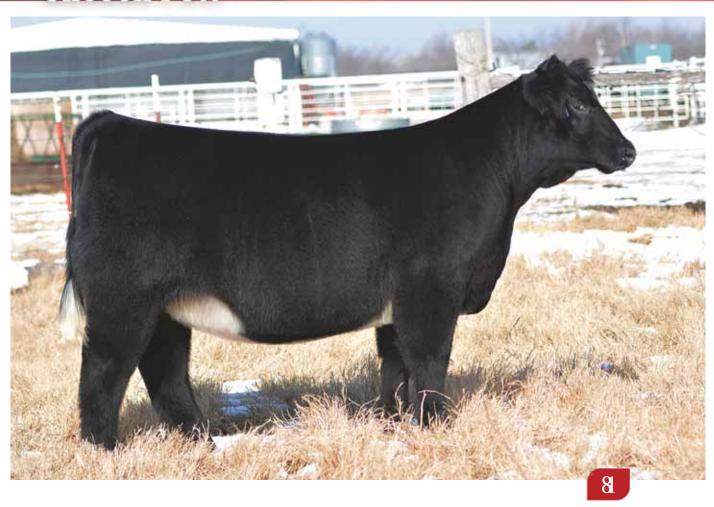

Lot 1 taken two years ago.

Consignor ... Siegrist Show Cattle

Freckles 924W

Tattoo: 924W • 04.12.09 • Chi • ACA# 347275 • P

**HEAT WAVE** 

HEAT SEEKER FAWL MA X AN X CA

CWT AN X SM X MX 324 NORTHERN IMPROVEMENT 4480 UNREGISTERED

AI'd 06.17.13 Believe In Me

Here is one impressive Heat Wave daughter. This girl has gorgeous curves and some serious power, you will appreciate the beautiful udder design, and fluid movements of this current as well as past Chosen Few Standout individual. We acquired this female in the 2011 Chosen Few Sale and since that time she has done nothing but produce in our operation, if you are looking for a sure thing here she is.