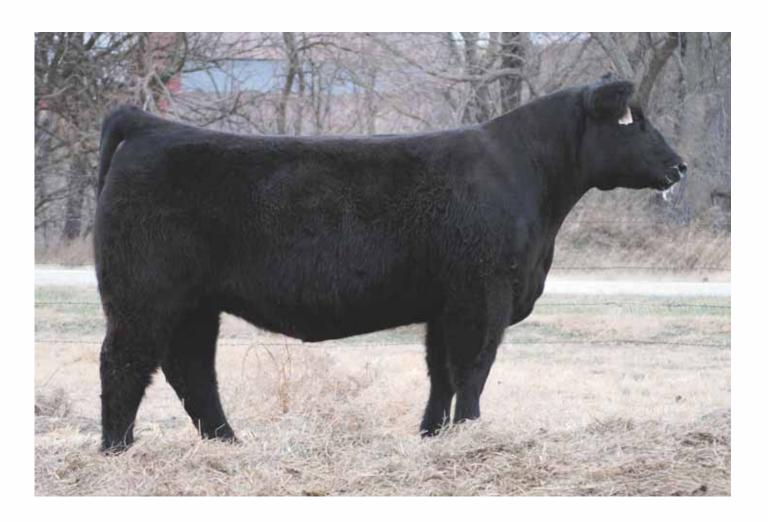

Consignor ... Mitchell Ferree

4 Tattoo: 2U

# SS Kashmere Mafia 2U

Tattoo: 2U • 01.17.08 • PB Simmental • ASA# 2451255 • P

GWS EBONY'S TRADEMARK 6N

**HWF KASHMERE** 

WLE POWER STROKE NJC EBONY ANTOINETTE HART BLACK OASIS F301 JBH SHEZA DANDY

P.E. to STF Royal Affair from 5.01 to 8.31.13.

This Cherry Red bombshell of a Purebred Simmental is being offered in the prime of her life. Kashmere displays an extended front one-third, stands on a huge foot, and has that maternal look that is displayed at it's finest in her picture perfect udder design. This female is the result of the combination of two great cow families in the Simmental breed, Ebony Antoinette and Sheza Dream, which adds to her consistancy. She is selling safe in calf to STF Royal Affair, who will add the infamous STF Onyx cow family to this one's cow power backed cow family. Vet called due 3/1/14.