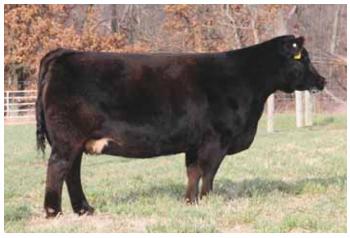

# Chosen Few

**Halls** County Gator T9

Tattoo: T9 • 11.03.07 • 1/2 Simmental • ASA# 2433602 • P

SAV 004 TRAVELER 4836

**COUNTRY DREAM R50** 

SAV TRAVELER 004 CHAMPION HILL LADY 2245 SAC MR MT 73G COUNTRY SHADOW N09

### AI'd 04.16.12 to GCC Whizard.

You could write quite the story about this impressive donor female, but we will let her legacy and production record do the talking. Since purchasing Country Gator we have flushed her 5 times for an average of 35 frozen embryos with no busts in that time period. What is even more impressive is her consistantly stamped progeny. T9's progeny all come stamped with her tremendous center body, huge foot, and structural integrity. We flushed T9 last spring so she got backed up on her calving date, but to make it a little easier to turn a profit for her new owner we are offering with the purchase price of this female 6 frozen embryos by Believe In Me to the winning bidder. Pregnancy checked due to calve 4/14/14