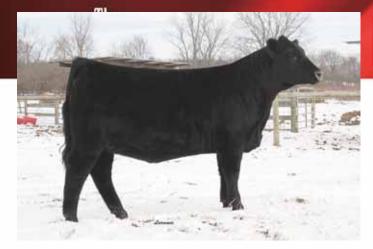

Consignor ... Tony Irvin

Miss Imprint

Tattoo: 10T • 03.10.07 • 4/8 Simmental • ASA# 2415330 • P

**IMPRINT 1H** 

**AKERS MISS LUCY P082** 

HG-GF1 DURACELL 110F LARSON U 410 MEYER RANCH 734 **THOMAS MISS LUCY 3107** 

AI'd 05.21.13 to Built Right.

Here is a female with a strong past and a bright future. This Imprint daughter is a direct daughter of one of the best Meyer 734 daughters to ever walk Akers Farms, and has already created quite a stir at The Chosen Few sales. In 2010 her first calf by Star Power was purchased by Jirl Buck of Oklahoma for \$6,000, he took that female home, bred her, and brought her back to this sale in 2011. In 2011 the Siegrist family of Ohio purchased that same female for \$13,500, and then put her straight to work in the donor pen. While at the Siegrist donor pen her daugher produced one Monopoly daughters who is featured in this sale as Lot 102. If you are in the market for a can't miss donor, who has the looks to back up all of her achievements here she is.