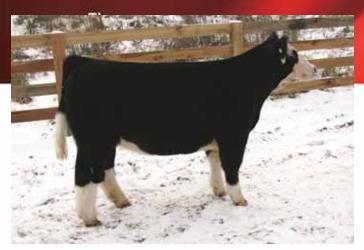

Consignor ... Flat Rock Farms

STNW Tulip

Tattoo: -- • Spring 2009 • Charolais Cross • P

**FRICTION** 

MIMMS 23 DONOR

FULL FLUSH
DEBULL/MEYER 734
CHAROLAIS
PAYBACK/WITCH DOCTOR

What could be better than a Blaze faced Black Baldy? How about a powered up White Baldy! If you have been in the market for a legit color donor female capable of producing those top end steers here she is. Tulip has a pedigree that reads like a dream, with the likes of the infamous Mimms 23 donor on the bottom side, and the infamous club-calf momma maker Friction on the top side you can rest assured that consistancy is bred deep with this one. Along with her pedigree and good looks, Tulip has already produced a Northern Improvement heifer who is working in the pastures at Sinclair Cattle, another daughter by I-80 is currently in our replacement bred heifer pen, and this year her Cherry Red Hollywood steer calf will be in our showstring. Tulip is TH Free & a PHA Carrier and is selling safe in calf to MAB with no clean-up, that mating ought to get your program on the map!