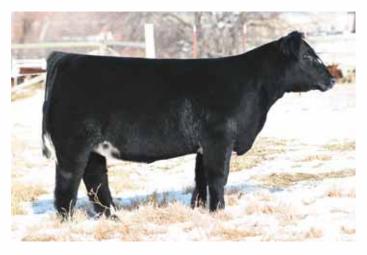

Consignor ... Tony Irvin

Miss Imprint

Tattoo: 10T • 03.10.07 • 4/8 Simmental • ASA# 2415330 • P

**IMPRINT 1H** 

**AKERS MISS LUCY P082** 

HG-GF1 DURACELL 110F LARSON U 410 MEYER RANCH 734 **THOMAS MISS LUCY 3107** 

AI'd 05.21.13 to Built Right.

Here is a female with a strong past and a bright future. This Imprint daughter is a direct daughter of one of the best Meyer 734 daughters to ever walk Akers Farms, and has already created quite a stir at The Chosen Few sales. In 2010 her first calf by Star Power was purchased by Jirl Buck of Oklahoma for \$6,000, he took that female home, bred her, and brought her back to this sale in 2011. In 2011 the Siegrist family of Ohio purchased that same female for \$13,500, and then put her straight to work in the donor pen. While at the Siegrist donor pen her daugher produced one Monopoly daughters who is featured in this sale as Lot 102. If you are in the market for a can't miss donor, who has the looks to back up all of her achievements here she is.