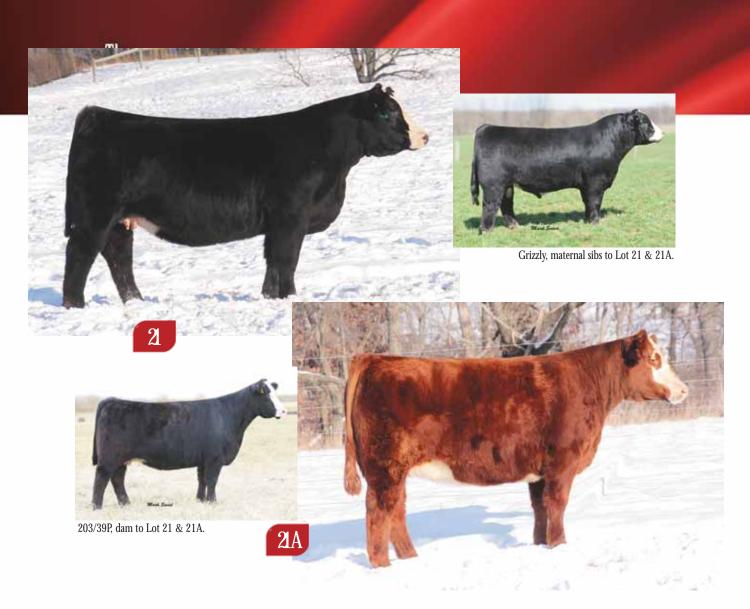

# Chosen Few

**Halls** County Gator T9

Tattoo: T9 • 11.03.07 • 1/2 Simmental • ASA# 2433602 • P

SAV 004 TRAVELER 4836

**COUNTRY DREAM R50** 

SAV TRAVELER 004 CHAMPION HILL LADY 2245 SAC MR MT 73G COUNTRY SHADOW N09

### AI'd 04.16.12 to GCC Whizard.

You could write quite the story about this impressive donor female, but we will let her legacy and production record do the talking. Since purchasing Country Gator we have flushed her 5 times for an average of 35 frozen embryos with no busts in that time period. What is even more impressive is her consistantly stamped progeny. T9's progeny all come stamped with her tremendous center body, huge foot, and structural integrity. We flushed T9 last spring so she got backed up on her calving date, but to make it a little easier to turn a profit for her new owner we are offering with the purchase price of this female 6 frozen embryos by Believe In Me to the winning bidder. Pregnancy checked due to calve 4/14/14

Lot 1 taken two years ago.

Consignor ... Siegrist Show Cattle

Freckles 924W

Tattoo: 924W • 04.12.09 • Chi • ACA# 347275 • P

**HEAT WAVE** 

HEAT SEEKER FAWL MA X AN X CA

CWT AN X SM X MX 324 NORTHERN IMPROVEMENT 4480 UNREGISTERED