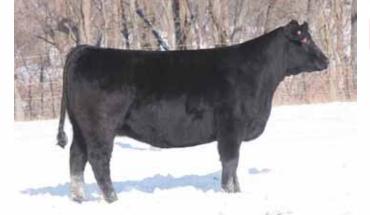

Lot 1 taken two years ago.

Consignor ... Siegrist Show Cattle

Freckles 924W

Tattoo: 924W • 04.12.09 • Chi • ACA# 347275 • P

**HEAT WAVE** 

HEAT SEEKER FAWL MA X AN X CA

CWT AN X SM X MX 324 NORTHERN IMPROVEMENT 4480 UNREGISTERED

AI'd 06.17.13 Believe In Me

Here is one impressive Heat Wave daughter. This girl has gorgeous curves and some serious power, you will appreciate the beautiful udder design, and fluid movements of this current as well as past Chosen Few Standout individual. We acquired this female in the 2011 Chosen Few Sale and since that time she has done nothing but produce in our operation, if you are looking for a sure thing here she is.