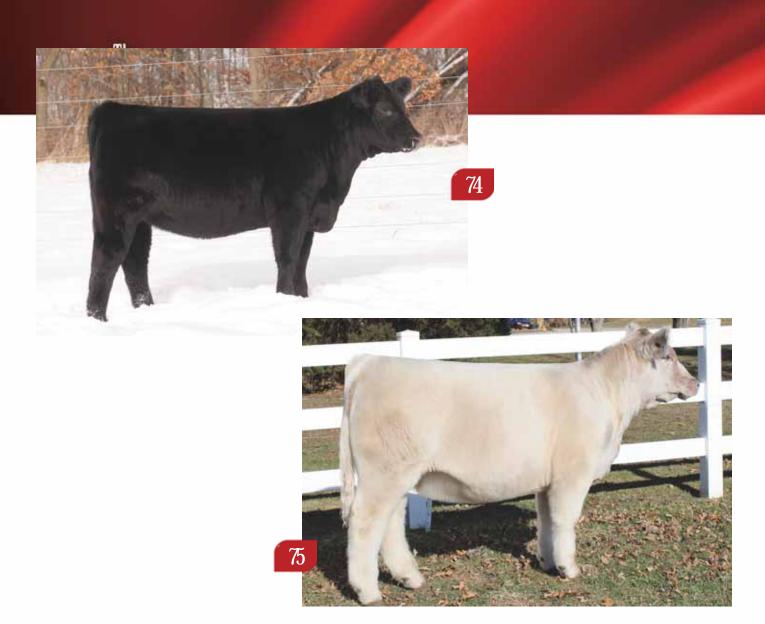

# Chosen Few

**Halls** County Gator T9

Tattoo: T9 • 11.03.07 • 1/2 Simmental • ASA# 2433602 • P

SAV 004 TRAVELER 4836

**COUNTRY DREAM R50** 

SAV TRAVELER 004 CHAMPION HILL LADY 2245 SAC MR MT 73G COUNTRY SHADOW N09

### AI'd 04.16.12 to GCC Whizard.

You could write quite the story about this impressive donor female, but we will let her legacy and production record do the talking. Since purchasing Country Gator we have flushed her 5 times for an average of 35 frozen embryos with no busts in that time period. What is even more impressive is her consistantly stamped progeny. T9's progeny all come stamped with her tremendous center body, huge foot, and structural integrity. We flushed T9 last spring so she got backed up on her calving date, but to make it a little easier to turn a profit for her new owner we are offering with the purchase price of this female 6 frozen embryos by Believe In Me to the winning bidder. Pregnancy checked due to calve 4/14/14