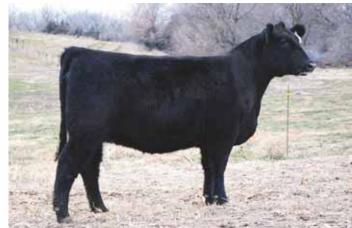

Consignor ... Tony Irvin

Miss Imprint

Tattoo: 10T • 03.10.07 • 4/8 Simmental • ASA# 2415330 • P

**IMPRINT 1H** 

**AKERS MISS LUCY P082** 

HG-GF1 DURACELL 110F LARSON U 410 MEYER RANCH 734 **THOMAS MISS LUCY 3107** 

AI'd 05.21.13 to Built Right.

Here is a female with a strong past and a bright future. This Imprint daughter is a direct daughter of one of the best Meyer 734 daughters to ever walk Akers Farms, and has already created quite a stir at The Chosen Few sales. In 2010 her first calf by Star Power was purchased by Jirl Buck of Oklahoma for \$6,000, he took that female home, bred her, and brought her back to this sale in 2011. In 2011 the Siegrist family of Ohio purchased that same female for \$13,500, and then put her straight to work in the donor pen. While at the Siegrist donor pen her daugher produced one Monopoly daughters who is featured in this sale as Lot 102. If you are in the market for a can't miss donor, who has the looks to back up all of her achievements here she is.