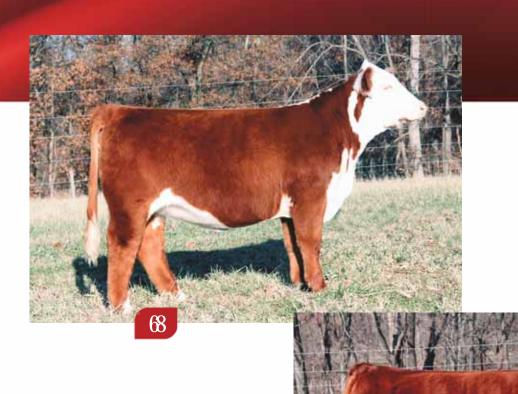

opper. Think of the half blood simmy daughters this big footed, soft sided, powerhouse could generate. Wrap it all up in an attractive baldy package and you're left with an impressive purebred bull with a great mother behind him. Trust the cow family here.

Consignor ... Blackford Club Calves

Houdini 67

Tattoo: 16A • 01.28.13 • 1/2 Simmental • #ASA 2765786 • P

GCC WHIZARD 125W

SVF STEEL FORCE S701 MISS CHILL 1829 JS SURE BET 4T EXAR AMBUSH 4359

**HPRP AMBUSH 182X** 

Here is a truly impressive January bull calf out of a first calf heifer. He's a moderate framed, easy fleshing bull that's rugged in his design, big footed, and sound structured. We have no doubt that no matter what your operations goals are this guy will work for

Consignor ... Unger Show Cattle & Bonnell Club Calves





**CH ENUFF PROPHET 2913** 

**BR BROOKE 7116 ET** 



**BR DM CSF WALLACE ET** 

**BK YALINDA 143** 

RB L1 DOMINETTE 8063

STAR TCF SHOCK & AWE 158W ET

DBLL DCC 8006 PEARL 5059 ET

The Miller family has done it again....they have brought us more top end Hereford females. When you look at these you will immediately know that the Millers have been doing their homework by buying some of the best genetics in the Hereford business to be producing females like these. Look at the body, power, and soundness. If you are a Hereford enthusiast then you need to call Travis and talk to him about their program and these two great females.

CH LADY PROPHET 0220

BR MISS SUMMIT 7104 ET

BR MOLER ET

Consignor ... Miller Cattle Co.



#### Zia

Tattoo: A030 • 01.01.13 • Hereford • AHA# 43405076 • P

RB