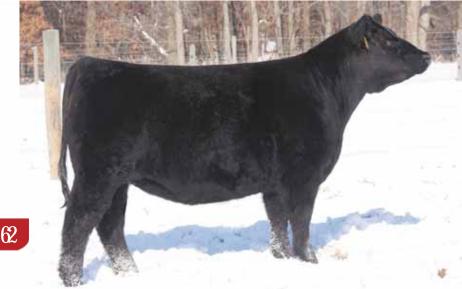

Consignor ... Flat Rock Farms

STNW Tulip

Tattoo: -- • Spring 2009 • Charolais Cross • P

**FRICTION** 

MIMMS 23 DONOR

FULL FLUSH
DEBULL/MEYER 734
CHAROLAIS
PAYBACK/WITCH DOCTOR

What could be better than a Blaze faced Black Baldy? How about a powered up White Baldy! If you have been in the market for a legit color donor female capable of producing those top end steers here she is. Tulip has a pedigree that reads like a dream, with the likes of the infamous Mimms 23 donor on the bottom side, and the infamous club-calf momma maker Friction on the top side you can rest assured that consistancy is bred deep with this one. Along with her pedigree and good looks, Tulip has already produced a Northern Improvement heifer who is working in the pastures at Sinclair Cattle, another daughter by I-80 is currently in our replacement bred heifer pen, and this year her Cherry Red Hollywood steer calf will be in our showstring. Tulip is TH Free & a PHA Carrier and is selling safe in calf to MAB with no clean-up, that mating ought to get your program on the map!