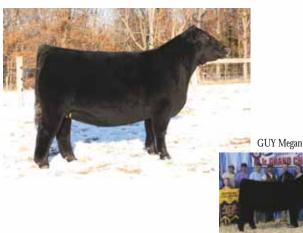

# **GUY** Megan

1/2 Maine-Anjou • AMAA# 433852

GOET I-80

COWAN'S ALI 4M BPF MILEY 80T POINT TAKEN UNREGISTERED DAM

POINT TAKEN DAUGHTER

An excellent opportunity awaits the lucky buyer of this tremendous flush opportunity. GUY Megan was Ashtin's show heifer this year and was named the 2013 Supreme Champion Market Heifer at the Illinois State Fair. This I-80 female is structurally flawless, displays a beautiful sweep to her top, displays a picture perfect udder, and has that "IT" factor when she walks into the show ring. This female has shown her dominance in the show ring and is now ready to earn her keep in the donor pen. If we weren't in the market of offering our best stuff this opportunity wouldn't be offered, but when we started the sale our motto was to always offer our best so here is your chance to tie into a truly impressive beef female. Offering the right to flush with a guarantee of 6 transferrable embryos, all embryos after 10 will be split between the buyer and seller. Flush work to be done this spring.

Consignor ... Guyer Cattle Co.

107