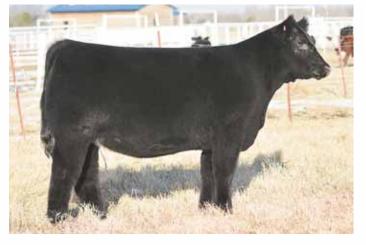

Consignor ... Mitchell Ferree

4 Tattoo: 2U

# SS Kashmere Mafia 2U

Tattoo: 2U • 01.17.08 • PB Simmental • ASA# 2451255 • P

GWS EBONY'S TRADEMARK 6N

**HWF KASHMERE** 

WLE POWER STROKE NJC EBONY ANTOINETTE HART BLACK OASIS F301 JBH SHEZA DANDY

P.E. to STF Royal Affair from 5.01 to 8.31.13.

This Cherry Red bombshell of a Purebred Simmental is being offered in the prime of her life. Kashmere displays an extended front one-third, stands on a huge foot, and has that maternal look that is displayed at it's finest in her picture perfect udder design. This female is the result of the combination of two great cow families in the Simmental breed, Ebony Antoinette and Sheza Dream, which adds to her consistancy. She is selling safe in calf to STF Royal Affair, who will add the infamous STF Onyx cow family to this one's cow power backed cow family. Vet called due 3/1/14.