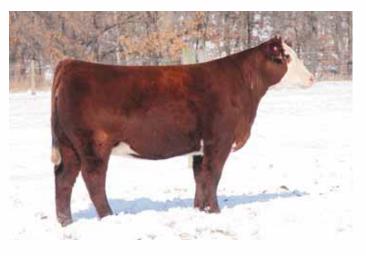

# Chosen Few

**Halls** County Gator T9

Tattoo: T9 • 11.03.07 • 1/2 Simmental • ASA# 2433602 • P

SAV 004 TRAVELER 4836

**COUNTRY DREAM R50** 

SAV TRAVELER 004 CHAMPION HILL LADY 2245 SAC MR MT 73G COUNTRY SHADOW N09

### AI'd 04.16.12 to GCC Whizard.

You could write quite the story about this impressive donor female, but we will let her legacy and production record do the talking. Since purchasing Country Gator we have flushed her 5 times for an average of 35 frozen embryos with no busts in that time period. What is even more impressive is her consistantly stamped progeny. T9's progeny all come stamped with her tremendous center body, huge foot, and structural integrity. We flushed T9 last spring so she got backed up on her calving date, but to make it a little easier to turn a profit for her new owner we are offering with the purchase price of this female 6 frozen embryos by Believe In Me to the winning bidder. Pregnancy checked due to calve 4/14/14