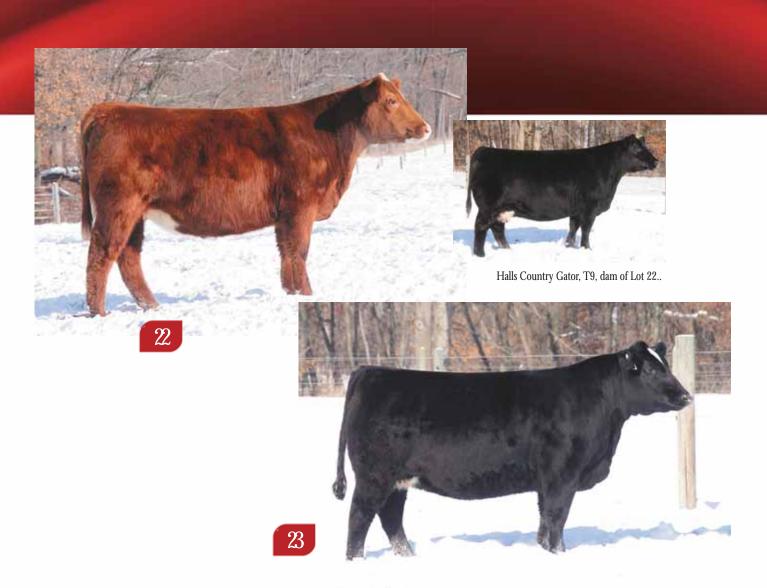

# Chosen Few

**Halls** County Gator T9

Tattoo: T9 • 11.03.07 • 1/2 Simmental • ASA# 2433602 • P

SAV 004 TRAVELER 4836

**COUNTRY DREAM R50** 

SAV TRAVELER 004 CHAMPION HILL LADY 2245 SAC MR MT 73G COUNTRY SHADOW N09

### AI'd 04.16.12 to GCC Whizard.

You could write quite the story about this impressive donor female, but we will let her legacy and production record do the talking. Since purchasing Country Gator we have flushed her 5 times for an average of 35 frozen embryos with no busts in that time period. What is even more impressive is her consistantly stamped progeny. T9's progeny all come stamped with her tremendous center body, huge foot, and structural integrity. We flushed T9 last spring so she got backed up on her calving date, but to make it a little easier to turn a profit for her new owner we are offering with the purchase price of this female 6 frozen embryos by Believe In Me to the winning bidder. Pregnancy checked due to calve 4/14/14