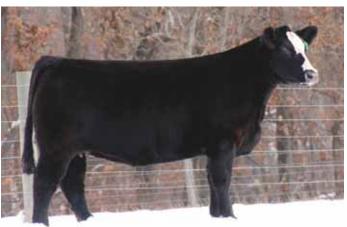

Lot 1 taken two years ago.

Consignor ... Siegrist Show Cattle

Freckles 924W

Tattoo: 924W • 04.12.09 • Chi • ACA# 347275 • P

**HEAT WAVE** 

HEAT SEEKER FAWL MA X AN X CA

CWT AN X SM X MX 324 NORTHERN IMPROVEMENT 4480 UNREGISTERED

AI'd 06.17.13 Believe In Me

Here is one impressive Heat Wave daughter. This girl has gorgeous curves and some serious power, you will appreciate the beautiful udder design, and fluid movements of this current as well as past Chosen Few Standout individual. We acquired this female in the 2011 Chosen Few Sale and since that time she has done nothing but produce in our operation, if you are looking for a sure thing here she is.