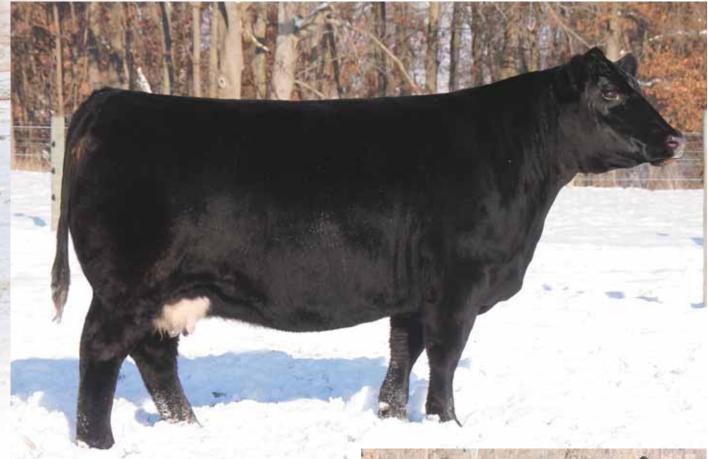

# Chosen Few

**Halls** County Gator T9

Tattoo: T9 • 11.03.07 • 1/2 Simmental • ASA# 2433602 • P

SAV 004 TRAVELER 4836

**COUNTRY DREAM R50** 

SAV TRAVELER 004 CHAMPION HILL LADY 2245 SAC MR MT 73G COUNTRY SHADOW N09

### AI'd 04.16.12 to GCC Whizard.

You could write quite the story about this impressive donor female, but we will let her legacy and production record do the talking. Since purchasing Country Gator we have flushed her 5 times for an average of 35 frozen embryos with no busts in that time period. What is even more impressive is her consistantly stamped progeny. T9's progeny all come stamped with her tremendous center body, huge foot, and structural integrity. We flushed T9 last spring so she got backed up on her calving date, but to make it a little easier to turn a profit for her new owner we are offering with the purchase price of this female 6 frozen embryos by Believe In Me to the winning bidder. Pregnancy checked due to calve 4/14/14

Lot 1 taken two years ago.

Consignor ... Siegrist Show Cattle

Freckles 924W

Tattoo: 924W • 04.12.09 • Chi • ACA# 347275 • P

**HEAT WAVE** 

HEAT SEEKER FAWL MA X AN X CA

CWT AN X SM X MX 324 NORTHERN IMPROVEMENT 4480 UNREGISTERED