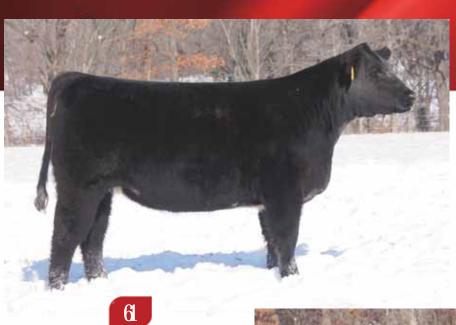

# SS Kashmere Mafia 2U

Tattoo: 2U • 01.17.08 • PB Simmental • ASA# 2451255 • P

GWS EBONY'S TRADEMARK 6N

**HWF KASHMERE** 

WLE POWER STROKE NJC EBONY ANTOINETTE HART BLACK OASIS F301 JBH SHEZA DANDY

P.E. to STF Royal Affair from 5.01 to 8.31.13.

This Cherry Red bombshell of a Purebred Simmental is being offered in the prime of her life. Kashmere displays an extended front one-third, stands on a huge foot, and has that maternal look that is displayed at it's finest in her picture perfect udder design. This female is the result of the combination of two great cow families in the Simmental breed, Ebony Antoinette and Sheza Dream, which adds to her consistancy. She is selling safe in calf to STF Royal Affair, who will add the infamous STF Onyx cow family to this one's cow power backed cow family. Vet called due 3/1/14.