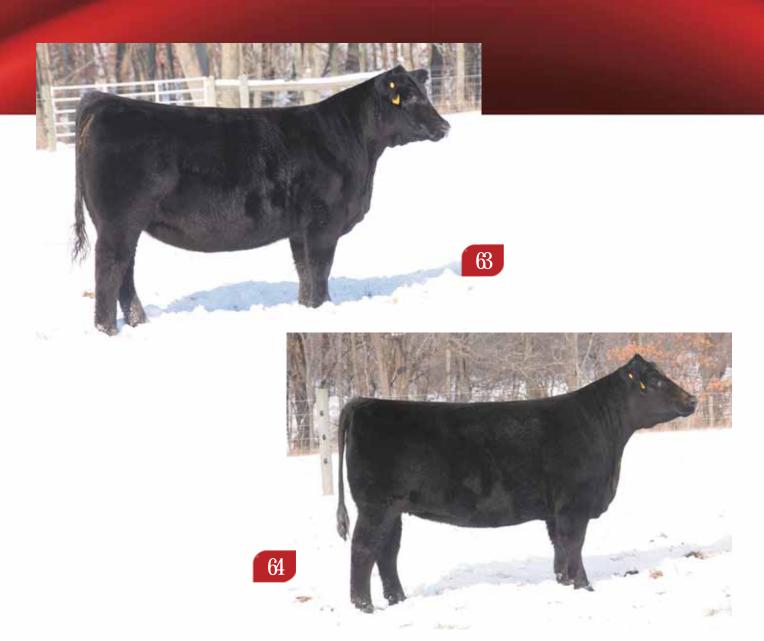

Consignor ... Stonewall Cattle Co.

Medicine Man, son of Lot 8.

STNW Luna

Tattoo: 18W • 02.17.09 • MaineTainer • AMA# 426031 • P

**BK LIFELINE** 

FGJ HABANERO MISS PURSUIT DETT 95F CHAROLAIS

**MIMMS 23 DONOR** 

PAYBACK/WITCH DOCTOR

AI'd 06.14.13 to Two Tone.

If color is what you are after, color you shall receive. Luna is one of the most versatile Charolais/Maine females we have ever owned. This female has the style, hair, and eye-appeal of a Maine, with the power and skeletal design of a Charolais which adds to her mating potential. We sold her I-80 calf last summer to Brent Tolle, who then bred her up and is offering her as Lot 83 in the 2013 Holliday Classic this winter. This year Luna produced an Unstoppable heifer that we are keeping in our replacement pen. After mating her maternal for her first couple of calves we decided to unleash the Club Calf side of her pedigree and mated her up to Two-Tone, which should make for one cool colored up calf.

Consignor ... Stonewall Cattle Co.

TC Smoke Angel

Tattoo: -- • Spring 2008 • Charolais Cross • -- • P

TR BIG CUT

CHAROLAIS
CHAROLAIS
UNREGISTERED
UNREGISTERED
UNREGISTERED

AI'd 06.08.13 to Unstoppable.

This Charolais cross female is built to produce over the long haul. Her rugged design, structural correctness, and cow power should lend her well with her mating to the hot Maine sire Unstoppable. Go ahead and expect big things from this mating.