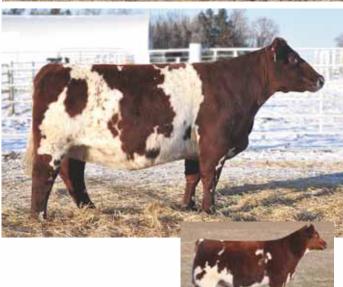

Consignor ... Flat Rock Farms

STNW Tulip

Tattoo: -- • Spring 2009 • Charolais Cross • P

**FRICTION** 

MIMMS 23 DONOR

FULL FLUSH
DEBULL/MEYER 734
CHAROLAIS
PAYBACK/WITCH DOCTOR

What could be better than a Blaze faced Black Baldy? How about a powered up White Baldy! If you have been in the market for a legit color donor female capable of producing those top end steers here she is. Tulip has a pedigree that reads like a dream, with the likes of the infamous Mimms 23 donor on the bottom side, and the infamous club-calf momma maker Friction on the top side you can rest assured that consistancy is bred deep with this one. Along with her pedigree and good looks, Tulip has already produced a Northern Improvement heifer who is working in the pastures at Sinclair Cattle, another daughter by I-80 is currently in our replacement bred heifer pen, and this year her Cherry Red Hollywood steer calf will be in our showstring. Tulip is TH Free & a PHA Carrier and is selling safe in calf to MAB with no clean-up, that mating ought to get your program on the map!

Consignor ... Stonewall Cattle Co.

Medicine Man, son of Lot 8.

STNW Luna

Tattoo: 18W • 02.17.09 • MaineTainer • AMA# 426031 • P

**BK LIFELINE** 

FGJ HABANERO MISS PURSUIT DETT 95F CHAROLAIS

**MIMMS 23 DONOR** 