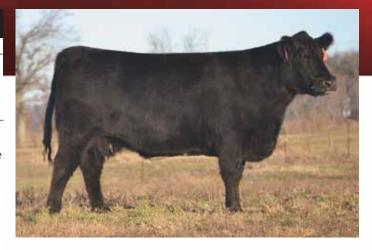

# Chosen Few

**Halls** County Gator T9

Tattoo: T9 • 11.03.07 • 1/2 Simmental • ASA# 2433602 • P

SAV 004 TRAVELER 4836

**COUNTRY DREAM R50** 

SAV TRAVELER 004 CHAMPION HILL LADY 2245 SAC MR MT 73G COUNTRY SHADOW N09

### AI'd 04.16.12 to GCC Whizard.

You could write quite the story about this impressive donor female, but we will let her legacy and production record do the talking. Since purchasing Country Gator we have flushed her 5 times for an average of 35 frozen embryos with no busts in that time period. What is even more impressive is her consistantly stamped progeny. T9's progeny all come stamped with her tremendous center body, huge foot, and structural integrity. We flushed T9 last spring so she got backed up on her calving date, but to make it a little easier to turn a profit for her new owner we are offering with the purchase price of this female 6 frozen embryos by Believe In Me to the winning bidder. Pregnancy checked due to calve 4/14/14