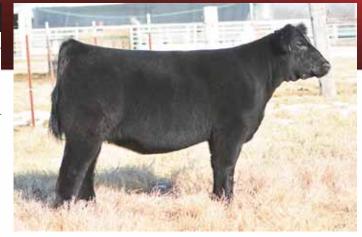

Lot 1 taken two years ago.

Consignor ... Siegrist Show Cattle

Freckles 924W

Tattoo: 924W • 04.12.09 • Chi • ACA# 347275 • P

**HEAT WAVE** 

HEAT SEEKER FAWL MA X AN X CA

CWT AN X SM X MX 324 NORTHERN IMPROVEMENT 4480 UNREGISTERED

AI'd 06.17.13 Believe In Me

Here is one impressive Heat Wave daughter. This girl has gorgeous curves and some serious power, you will appreciate the beautiful udder design, and fluid movements of this current as well as past Chosen Few Standout individual. We acquired this female in the 2011 Chosen Few Sale and since that time she has done nothing but produce in our operation, if you are looking for a sure thing here she is.