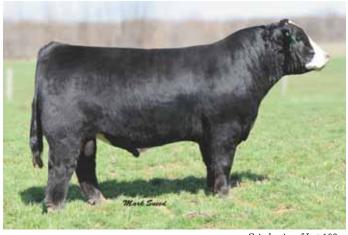

Consignor ... Mitchell Ferree

4 Tattoo: 2U

# SS Kashmere Mafia 2U

Tattoo: 2U • 01.17.08 • PB Simmental • ASA# 2451255 • P

GWS EBONY'S TRADEMARK 6N

**HWF KASHMERE** 

WLE POWER STROKE NJC EBONY ANTOINETTE HART BLACK OASIS F301 JBH SHEZA DANDY

P.E. to STF Royal Affair from 5.01 to 8.31.13.

This Cherry Red bombshell of a Purebred Simmental is being offered in the prime of her life. Kashmere displays an extended front one-third, stands on a huge foot, and has that maternal look that is displayed at it's finest in her picture perfect udder design. This female is the result of the combination of two great cow families in the Simmental breed, Ebony Antoinette and Sheza Dream, which adds to her consistancy. She is selling safe in calf to STF Royal Affair, who will add the infamous STF Onyx cow family to this one's cow power backed cow family. Vet called due 3/1/14.