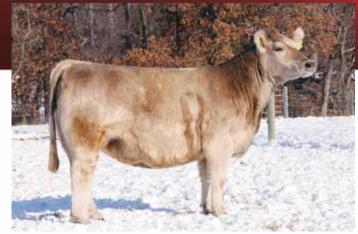

# Chosen Few

**Halls** County Gator T9

Tattoo: T9 • 11.03.07 • 1/2 Simmental • ASA# 2433602 • P

SAV 004 TRAVELER 4836

**COUNTRY DREAM R50** 

SAV TRAVELER 004 CHAMPION HILL LADY 2245 SAC MR MT 73G COUNTRY SHADOW N09

### AI'd 04.16.12 to GCC Whizard.

You could write quite the story about this impressive donor female, but we will let her legacy and production record do the talking. Since purchasing Country Gator we have flushed her 5 times for an average of 35 frozen embryos with no busts in that time period. What is even more impressive is her consistantly stamped progeny. T9's progeny all come stamped with her tremendous center body, huge foot, and structural integrity. We flushed T9 last spring so she got backed up on her calving date, but to make it a little easier to turn a profit for her new owner we are offering with the purchase price of this female 6 frozen embryos by Believe In Me to the winning bidder. Pregnancy checked due to calve 4/14/14