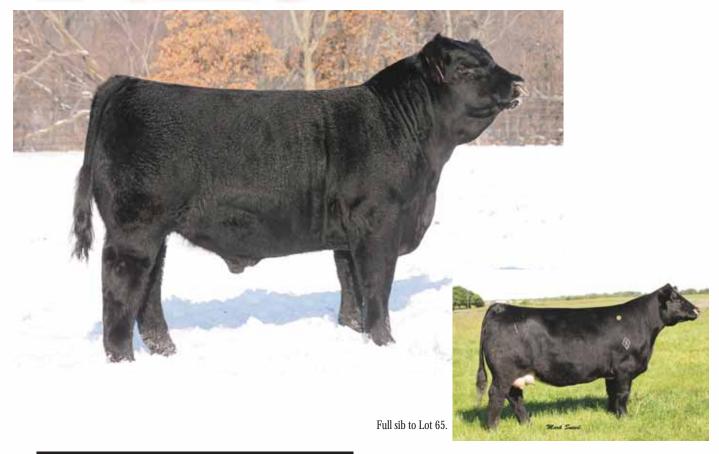

# Chosen Few

**Halls** County Gator T9

Tattoo: T9 • 11.03.07 • 1/2 Simmental • ASA# 2433602 • P

SAV 004 TRAVELER 4836

**COUNTRY DREAM R50** 

SAV TRAVELER 004 CHAMPION HILL LADY 2245 SAC MR MT 73G COUNTRY SHADOW N09

### AI'd 04.16.12 to GCC Whizard.

You could write quite the story about this impressive donor female, but we will let her legacy and production record do the talking. Since purchasing Country Gator we have flushed her 5 times for an average of 35 frozen embryos with no busts in that time period. What is even more impressive is her consistantly stamped progeny. T9's progeny all come stamped with her tremendous center body, huge foot, and structural integrity. We flushed T9 last spring so she got backed up on her calving date, but to make it a little easier to turn a profit for her new owner we are offering with the purchase price of this female 6 frozen embryos by Believe In Me to the winning bidder. Pregnancy checked due to calve 4/14/14

Lot 1 taken two years ago.

Consignor ... Siegrist Show Cattle

Freckles 924W

Tattoo: 924W • 04.12.09 • Chi • ACA# 347275 • P

**HEAT WAVE** 

HEAT SEEKER FAWL MA X AN X CA

CWT AN X SM X MX 324 NORTHERN IMPROVEMENT 4480 UNREGISTERED