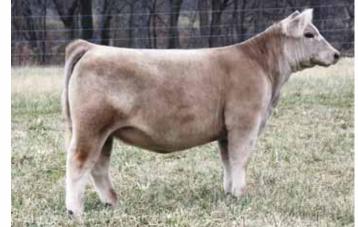

Lot 1 taken two years ago.

Consignor ... Siegrist Show Cattle

Freckles 924W

Tattoo: 924W • 04.12.09 • Chi • ACA# 347275 • P

**HEAT WAVE** 

HEAT SEEKER FAWL MA X AN X CA

CWT AN X SM X MX 324 NORTHERN IMPROVEMENT 4480 UNREGISTERED

AI'd 06.17.13 Believe In Me

Here is one impressive Heat Wave daughter. This girl has gorgeous curves and some serious power, you will appreciate the beautiful udder design, and fluid movements of this current as well as past Chosen Few Standout individual. We acquired this female in the 2011 Chosen Few Sale and since that time she has done nothing but produce in our operation, if you are looking for a sure thing here she is.