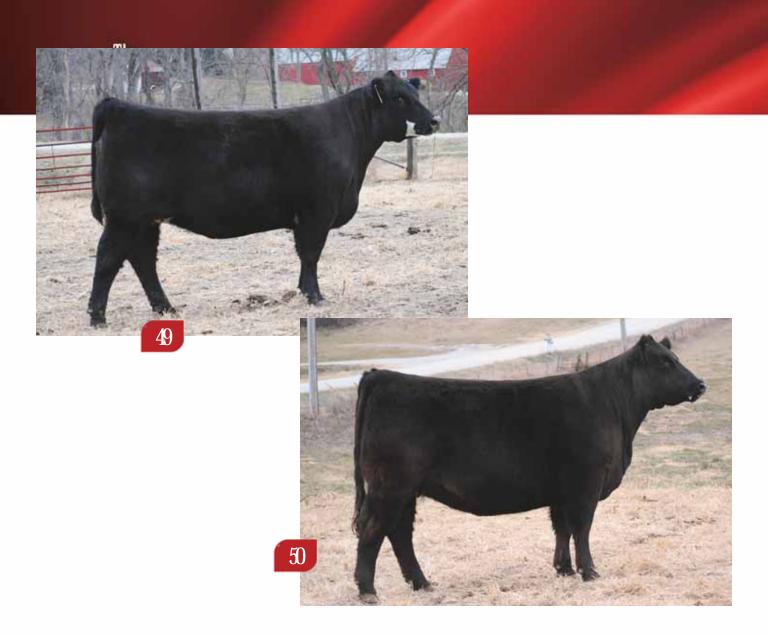

# Chosen Few

**Halls** County Gator T9

Tattoo: T9 • 11.03.07 • 1/2 Simmental • ASA# 2433602 • P

SAV 004 TRAVELER 4836

**COUNTRY DREAM R50** 

SAV TRAVELER 004 CHAMPION HILL LADY 2245 SAC MR MT 73G COUNTRY SHADOW N09

### AI'd 04.16.12 to GCC Whizard.

You could write quite the story about this impressive donor female, but we will let her legacy and production record do the talking. Since purchasing Country Gator we have flushed her 5 times for an average of 35 frozen embryos with no busts in that time period. What is even more impressive is her consistantly stamped progeny. T9's progeny all come stamped with her tremendous center body, huge foot, and structural integrity. We flushed T9 last spring so she got backed up on her calving date, but to make it a little easier to turn a profit for her new owner we are offering with the purchase price of this female 6 frozen embryos by Believe In Me to the winning bidder. Pregnancy checked due to calve 4/14/14