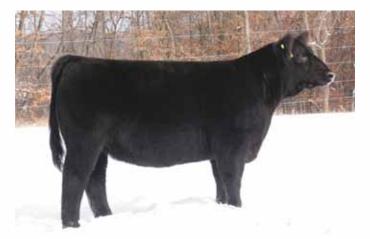

Lot 1 taken two years ago.

Consignor ... Siegrist Show Cattle

Freckles 924W

Tattoo: 924W • 04.12.09 • Chi • ACA# 347275 • P

**HEAT WAVE** 

HEAT SEEKER FAWL MA X AN X CA

CWT AN X SM X MX 324 NORTHERN IMPROVEMENT 4480 UNREGISTERED

AI'd 06.17.13 Believe In Me

Here is one impressive Heat Wave daughter. This girl has gorgeous curves and some serious power, you will appreciate the beautiful udder design, and fluid movements of this current as well as past Chosen Few Standout individual. We acquired this female in the 2011 Chosen Few Sale and since that time she has done nothing but produce in our operation, if you are looking for a sure thing here she is.