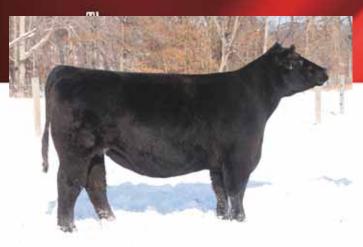

Lot 1 taken two years ago.

Consignor ... Siegrist Show Cattle

Freckles 924W

Tattoo: 924W • 04.12.09 • Chi • ACA# 347275 • P

**HEAT WAVE** 

HEAT SEEKER FAWL MA X AN X CA

CWT AN X SM X MX 324 NORTHERN IMPROVEMENT 4480 UNREGISTERED

AI'd 06.17.13 Believe In Me

Here is one impressive Heat Wave daughter. This girl has gorgeous curves and some serious power, you will appreciate the beautiful udder design, and fluid movements of this current as well as past Chosen Few Standout individual. We acquired this female in the 2011 Chosen Few Sale and since that time she has done nothing but produce in our operation, if you are looking for a sure thing here she is.