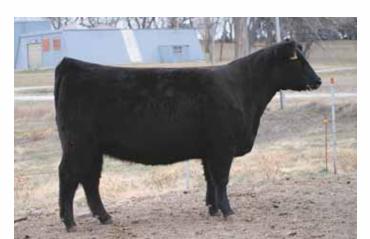

Lot 1 taken two years ago.

Consignor ... Siegrist Show Cattle

Freckles 924W

Tattoo: 924W • 04.12.09 • Chi • ACA# 347275 • P

**HEAT WAVE** 

HEAT SEEKER FAWL MA X AN X CA

CWT AN X SM X MX 324 NORTHERN IMPROVEMENT 4480 UNREGISTERED

AI'd 06.17.13 Believe In Me

Here is one impressive Heat Wave daughter. This girl has gorgeous curves and some serious power, you will appreciate the beautiful udder design, and fluid movements of this current as well as past Chosen Few Standout individual. We acquired this female in the 2011 Chosen Few Sale and since that time she has done nothing but produce in our operation, if you are looking for a sure thing here she is.