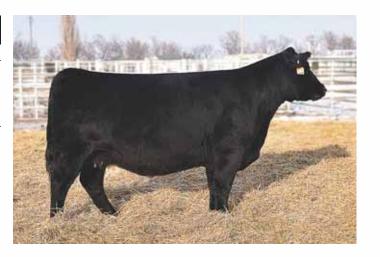

Consignor ... Tony Irvin

Miss Imprint

Tattoo: 10T • 03.10.07 • 4/8 Simmental • ASA# 2415330 • P

**IMPRINT 1H** 

**AKERS MISS LUCY P082** 

HG-GF1 DURACELL 110F LARSON U 410 MEYER RANCH 734 **THOMAS MISS LUCY 3107** 

AI'd 05.21.13 to Built Right.

Here is a female with a strong past and a bright future. This Imprint daughter is a direct daughter of one of the best Meyer 734 daughters to ever walk Akers Farms, and has already created quite a stir at The Chosen Few sales. In 2010 her first calf by Star Power was purchased by Jirl Buck of Oklahoma for \$6,000, he took that female home, bred her, and brought her back to this sale in 2011. In 2011 the Siegrist family of Ohio purchased that same female for \$13,500, and then put her straight to work in the donor pen. While at the Siegrist donor pen her daugher produced one Monopoly daughters who is featured in this sale as Lot 102. If you are in the market for a can't miss donor, who has the looks to back up all of her achievements here she is.