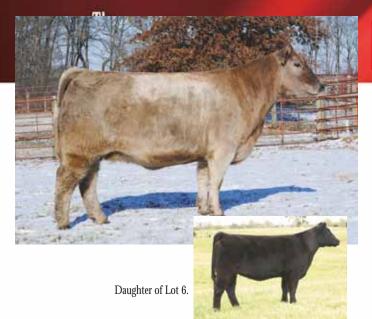

Lot 1 taken two years ago.

Consignor ... Siegrist Show Cattle

Freckles 924W

Tattoo: 924W • 04.12.09 • Chi • ACA# 347275 • P

**HEAT WAVE** 

HEAT SEEKER FAWL MA X AN X CA

CWT AN X SM X MX 324 NORTHERN IMPROVEMENT 4480 UNREGISTERED

AI'd 06.17.13 Believe In Me

Here is one impressive Heat Wave daughter. This girl has gorgeous curves and some serious power, you will appreciate the beautiful udder design, and fluid movements of this current as well as past Chosen Few Standout individual. We acquired this female in the 2011 Chosen Few Sale and since that time she has done nothing but produce in our operation, if you are looking for a sure thing here she is.