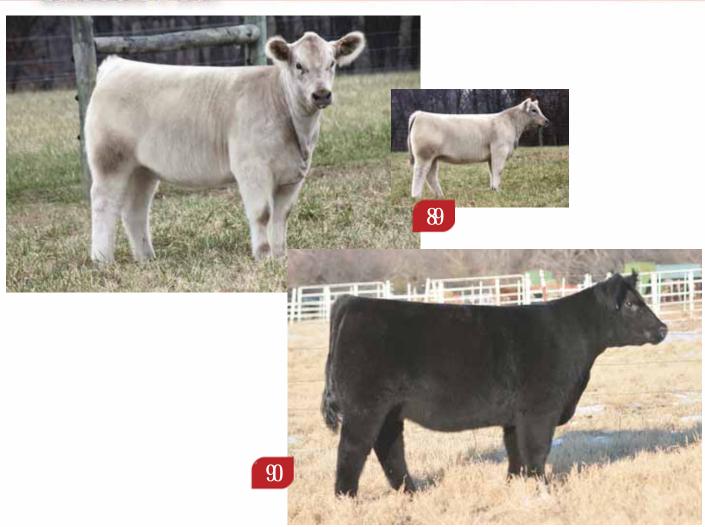

# Chosen Few

**Halls** County Gator T9

Tattoo: T9 • 11.03.07 • 1/2 Simmental • ASA# 2433602 • P

SAV 004 TRAVELER 4836

**COUNTRY DREAM R50** 

SAV TRAVELER 004 CHAMPION HILL LADY 2245 SAC MR MT 73G COUNTRY SHADOW N09

### AI'd 04.16.12 to GCC Whizard.

You could write quite the story about this impressive donor female, but we will let her legacy and production record do the talking. Since purchasing Country Gator we have flushed her 5 times for an average of 35 frozen embryos with no busts in that time period. What is even more impressive is her consistantly stamped progeny. T9's progeny all come stamped with her tremendous center body, huge foot, and structural integrity. We flushed T9 last spring so she got backed up on her calving date, but to make it a little easier to turn a profit for her new owner we are offering with the purchase price of this female 6 frozen embryos by Believe In Me to the winning bidder. Pregnancy checked due to calve 4/14/14

Lot 1 taken two years ago.

Consignor ... Siegrist Show Cattle

Freckles 924W

Tattoo: 924W • 04.12.09 • Chi • ACA# 347275 • P

**HEAT WAVE** 

HEAT SEEKER FAWL MA X AN X CA

CWT AN X SM X MX 324 NORTHERN IMPROVEMENT 4480 UNREGISTERED