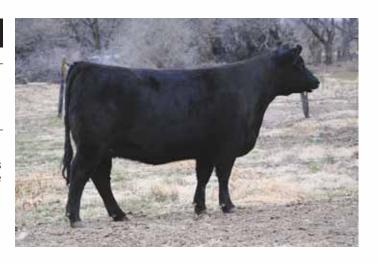

# Chosen Few

**Halls** County Gator T9

Tattoo: T9 • 11.03.07 • 1/2 Simmental • ASA# 2433602 • P

SAV 004 TRAVELER 4836

**COUNTRY DREAM R50** 

SAV TRAVELER 004 CHAMPION HILL LADY 2245 SAC MR MT 73G COUNTRY SHADOW N09

### AI'd 04.16.12 to GCC Whizard.

You could write quite the story about this impressive donor female, but we will let her legacy and production record do the talking. Since purchasing Country Gator we have flushed her 5 times for an average of 35 frozen embryos with no busts in that time period. What is even more impressive is her consistantly stamped progeny. T9's progeny all come stamped with her tremendous center body, huge foot, and structural integrity. We flushed T9 last spring so she got backed up on her calving date, but to make it a little easier to turn a profit for her new owner we are offering with the purchase price of this female 6 frozen embryos by Believe In Me to the winning bidder. Pregnancy checked due to calve 4/14/14