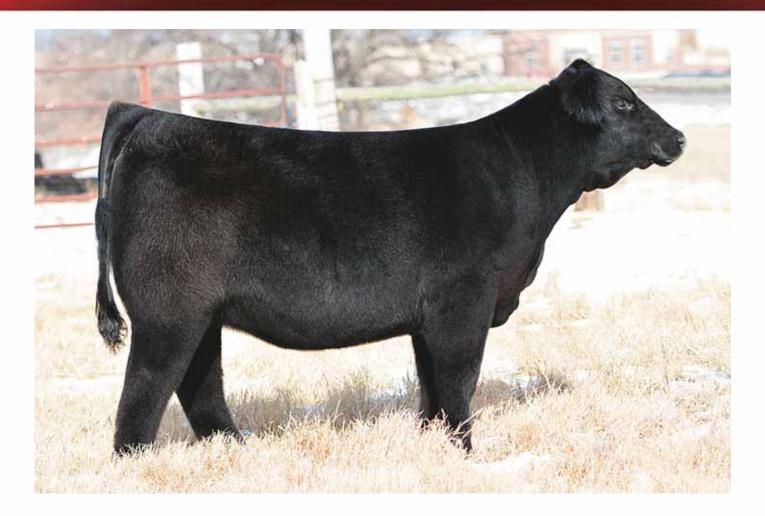

Lot 1 taken two years ago.

Consignor ... Siegrist Show Cattle

Freckles 924W

Tattoo: 924W • 04.12.09 • Chi • ACA# 347275 • P

**HEAT WAVE** 

HEAT SEEKER FAWL MA X AN X CA

CWT AN X SM X MX 324 NORTHERN IMPROVEMENT 4480 UNREGISTERED

AI'd 06.17.13 Believe In Me

Here is one impressive Heat Wave daughter. This girl has gorgeous curves and some serious power, you will appreciate the beautiful udder design, and fluid movements of this current as well as past Chosen Few Standout individual. We acquired this female in the 2011 Chosen Few Sale and since that time she has done nothing but produce in our operation, if you are looking for a sure thing here she is.