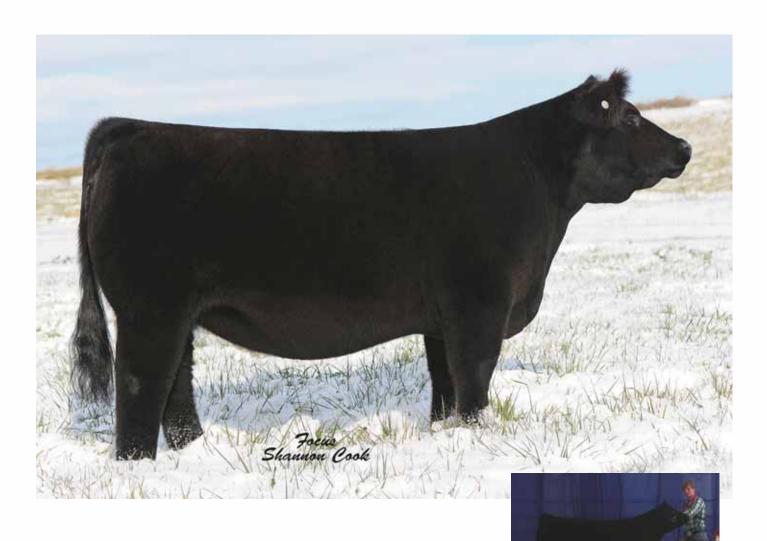

Lot 1 taken two years ago.

Consignor ... Siegrist Show Cattle

Freckles 924W

Tattoo: 924W • 04.12.09 • Chi • ACA# 347275 • P

**HEAT WAVE** 

HEAT SEEKER FAWL MA X AN X CA

CWT AN X SM X MX 324 NORTHERN IMPROVEMENT 4480 UNREGISTERED

AI'd 06.17.13 Believe In Me

Here is one impressive Heat Wave daughter. This girl has gorgeous curves and some serious power, you will appreciate the beautiful udder design, and fluid movements of this current as well as past Chosen Few Standout individual. We acquired this female in the 2011 Chosen Few Sale and since that time she has done nothing but produce in our operation, if you are looking for a sure thing here she is.

Consignor ... Tony Irvin

Miss Imprint

Tattoo: 10T • 03.10.07 • 4/8 Simmental • ASA# 2415330 • P

**IMPRINT 1H** 

**AKERS MISS LUCY P082** 

HG-GF1 DURACELL 110F LARSON U 410 MEYER RANCH 734 **THOMAS MISS LUCY 3107** 