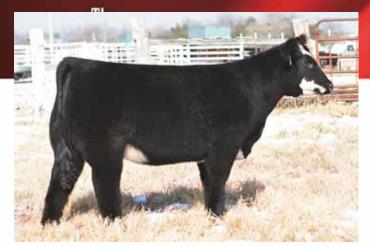

Lot 1 taken two years ago.

Consignor ... Siegrist Show Cattle

Freckles 924W

Tattoo: 924W • 04.12.09 • Chi • ACA# 347275 • P

**HEAT WAVE** 

HEAT SEEKER FAWL MA X AN X CA

CWT AN X SM X MX 324 NORTHERN IMPROVEMENT 4480 UNREGISTERED

AI'd 06.17.13 Believe In Me

Here is one impressive Heat Wave daughter. This girl has gorgeous curves and some serious power, you will appreciate the beautiful udder design, and fluid movements of this current as well as past Chosen Few Standout individual. We acquired this female in the 2011 Chosen Few Sale and since that time she has done nothing but produce in our operation, if you are looking for a sure thing here she is.