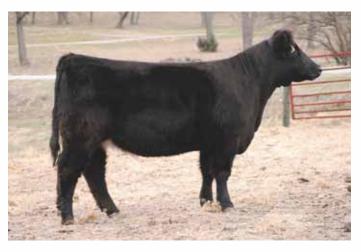

Consignor ... Tony Irvin

Miss Imprint

Tattoo: 10T • 03.10.07 • 4/8 Simmental • ASA# 2415330 • P

**IMPRINT 1H** 

**AKERS MISS LUCY P082** 

HG-GF1 DURACELL 110F LARSON U 410 MEYER RANCH 734 **THOMAS MISS LUCY 3107** 

AI'd 05.21.13 to Built Right.

Here is a female with a strong past and a bright future. This Imprint daughter is a direct daughter of one of the best Meyer 734 daughters to ever walk Akers Farms, and has already created quite a stir at The Chosen Few sales. In 2010 her first calf by Star Power was purchased by Jirl Buck of Oklahoma for \$6,000, he took that female home, bred her, and brought her back to this sale in 2011. In 2011 the Siegrist family of Ohio purchased that same female for \$13,500, and then put her straight to work in the donor pen. While at the Siegrist donor pen her daugher produced one Monopoly daughters who is featured in this sale as Lot 102. If you are in the market for a can't miss donor, who has the looks to back up all of her achievements here she is.