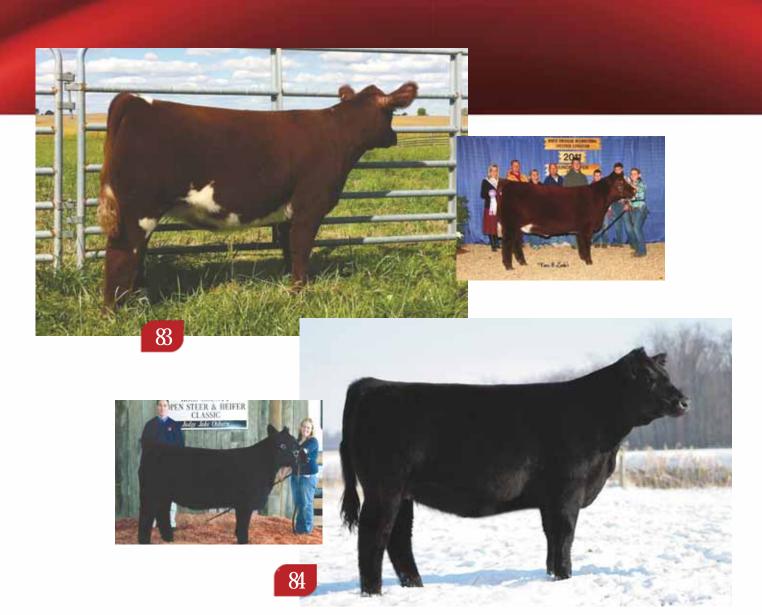

Consignor ... Tony Irvin

Miss Imprint

Tattoo: 10T • 03.10.07 • 4/8 Simmental • ASA# 2415330 • P

**IMPRINT 1H** 

**AKERS MISS LUCY P082** 

HG-GF1 DURACELL 110F LARSON U 410 MEYER RANCH 734 **THOMAS MISS LUCY 3107** 

AI'd 05.21.13 to Built Right.

Here is a female with a strong past and a bright future. This Imprint daughter is a direct daughter of one of the best Meyer 734 daughters to ever walk Akers Farms, and has already created quite a stir at The Chosen Few sales. In 2010 her first calf by Star Power was purchased by Jirl Buck of Oklahoma for \$6,000, he took that female home, bred her, and brought her back to this sale in 2011. In 2011 the Siegrist family of Ohio purchased that same female for \$13,500, and then put her straight to work in the donor pen. While at the Siegrist donor pen her daugher produced one Monopoly daughters who is featured in this sale as Lot 102. If you are in the market for a can't miss donor, who has the looks to back up all of her achievements here she is.