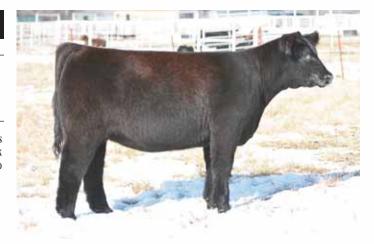

Lot 1 taken two years ago.

Consignor ... Siegrist Show Cattle

Freckles 924W

Tattoo: 924W • 04.12.09 • Chi • ACA# 347275 • P

**HEAT WAVE** 

HEAT SEEKER FAWL MA X AN X CA

CWT AN X SM X MX 324 NORTHERN IMPROVEMENT 4480 UNREGISTERED

AI'd 06.17.13 Believe In Me

Here is one impressive Heat Wave daughter. This girl has gorgeous curves and some serious power, you will appreciate the beautiful udder design, and fluid movements of this current as well as past Chosen Few Standout individual. We acquired this female in the 2011 Chosen Few Sale and since that time she has done nothing but produce in our operation, if you are looking for a sure thing here she is.