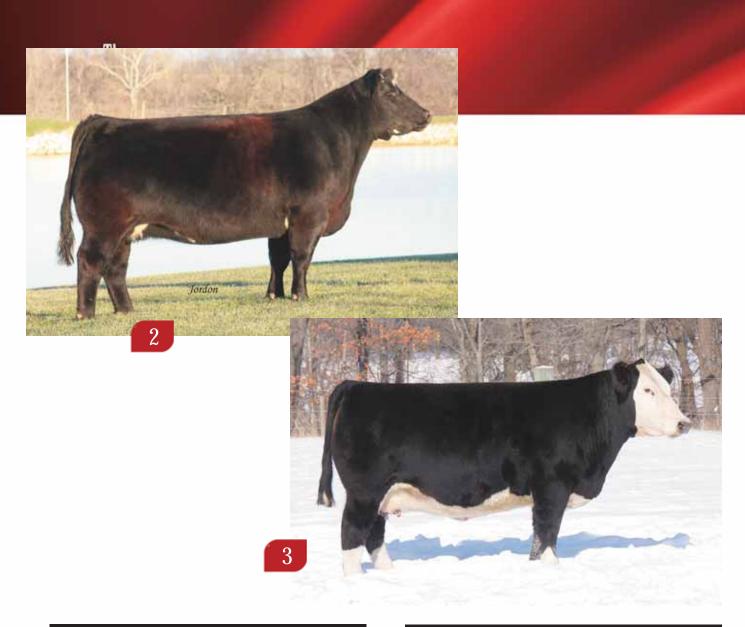

Lot 1 taken two years ago.

Consignor ... Siegrist Show Cattle

Freckles 924W

Tattoo: 924W • 04.12.09 • Chi • ACA# 347275 • P

**HEAT WAVE** 

HEAT SEEKER FAWL MA X AN X CA

CWT AN X SM X MX 324 NORTHERN IMPROVEMENT 4480 UNREGISTERED

AI'd 06.17.13 Believe In Me

Here is one impressive Heat Wave daughter. This girl has gorgeous curves and some serious power, you will appreciate the beautiful udder design, and fluid movements of this current as well as past Chosen Few Standout individual. We acquired this female in the 2011 Chosen Few Sale and since that time she has done nothing but produce in our operation, if you are looking for a sure thing here she is.

Consignor ... Tony Irvin

Miss Imprint

Tattoo: 10T • 03.10.07 • 4/8 Simmental • ASA# 2415330 • P

**IMPRINT 1H** 

**AKERS MISS LUCY P082** 

HG-GF1 DURACELL 110F LARSON U 410 MEYER RANCH 734 **THOMAS MISS LUCY 3107** 