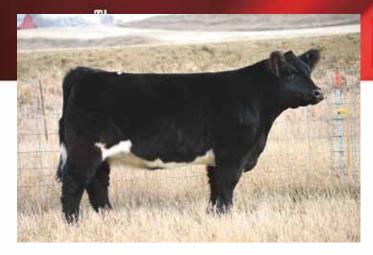

Consignor ... Flat Rock Farms

STNW Tulip

Tattoo: -- • Spring 2009 • Charolais Cross • P

**FRICTION** 

MIMMS 23 DONOR

FULL FLUSH
DEBULL/MEYER 734
CHAROLAIS
PAYBACK/WITCH DOCTOR

What could be better than a Blaze faced Black Baldy? How about a powered up White Baldy! If you have been in the market for a legit color donor female capable of producing those top end steers here she is. Tulip has a pedigree that reads like a dream, with the likes of the infamous Mimms 23 donor on the bottom side, and the infamous club-calf momma maker Friction on the top side you can rest assured that consistancy is bred deep with this one. Along with her pedigree and good looks, Tulip has already produced a Northern Improvement heifer who is working in the pastures at Sinclair Cattle, another daughter by I-80 is currently in our replacement bred heifer pen, and this year her Cherry Red Hollywood steer calf will be in our showstring. Tulip is TH Free & a PHA Carrier and is selling safe in calf to MAB with no clean-up, that mating ought to get your program on the map!

Consignor ... Stonewall Cattle Co.

Medicine Man, son of Lot 8.

STNW Luna

Tattoo: 18W • 02.17.09 • MaineTainer • AMA# 426031 • P

**BK LIFELINE** 

FGJ HABANERO MISS PURSUIT DETT 95F CHAROLAIS

**MIMMS 23 DONOR** 