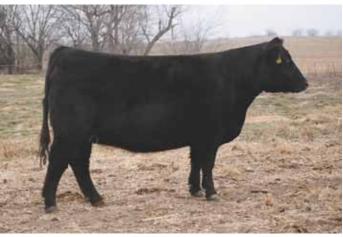

# Chosen Few

**Halls** County Gator T9

Tattoo: T9 • 11.03.07 • 1/2 Simmental • ASA# 2433602 • P

SAV 004 TRAVELER 4836

**COUNTRY DREAM R50** 

SAV TRAVELER 004 CHAMPION HILL LADY 2245 SAC MR MT 73G COUNTRY SHADOW N09

### AI'd 04.16.12 to GCC Whizard.

You could write quite the story about this impressive donor female, but we will let her legacy and production record do the talking. Since purchasing Country Gator we have flushed her 5 times for an average of 35 frozen embryos with no busts in that time period. What is even more impressive is her consistantly stamped progeny. T9's progeny all come stamped with her tremendous center body, huge foot, and structural integrity. We flushed T9 last spring so she got backed up on her calving date, but to make it a little easier to turn a profit for her new owner we are offering with the purchase price of this female 6 frozen embryos by Believe In Me to the winning bidder. Pregnancy checked due to calve 4/14/14