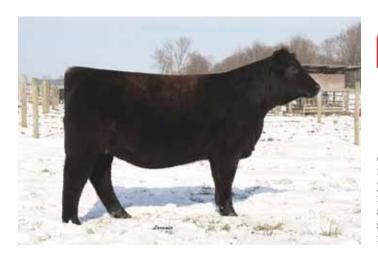

Consignor ... Mitchell Ferree

4 Tattoo: 2U

# SS Kashmere Mafia 2U

Tattoo: 2U • 01.17.08 • PB Simmental • ASA# 2451255 • P

GWS EBONY'S TRADEMARK 6N

**HWF KASHMERE** 

WLE POWER STROKE NJC EBONY ANTOINETTE HART BLACK OASIS F301 JBH SHEZA DANDY

P.E. to STF Royal Affair from 5.01 to 8.31.13.

This Cherry Red bombshell of a Purebred Simmental is being offered in the prime of her life. Kashmere displays an extended front one-third, stands on a huge foot, and has that maternal look that is displayed at it's finest in her picture perfect udder design. This female is the result of the combination of two great cow families in the Simmental breed, Ebony Antoinette and Sheza Dream, which adds to her consistancy. She is selling safe in calf to STF Royal Affair, who will add the infamous STF Onyx cow family to this one's cow power backed cow family. Vet called due 3/1/14.