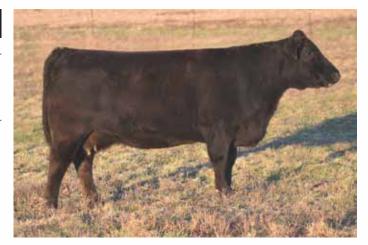

Lot 1 taken two years ago.

Consignor ... Siegrist Show Cattle

Freckles 924W

Tattoo: 924W • 04.12.09 • Chi • ACA# 347275 • P

**HEAT WAVE** 

HEAT SEEKER FAWL MA X AN X CA

CWT AN X SM X MX 324 NORTHERN IMPROVEMENT 4480 UNREGISTERED

AI'd 06.17.13 Believe In Me

Here is one impressive Heat Wave daughter. This girl has gorgeous curves and some serious power, you will appreciate the beautiful udder design, and fluid movements of this current as well as past Chosen Few Standout individual. We acquired this female in the 2011 Chosen Few Sale and since that time she has done nothing but produce in our operation, if you are looking for a sure thing here she is.