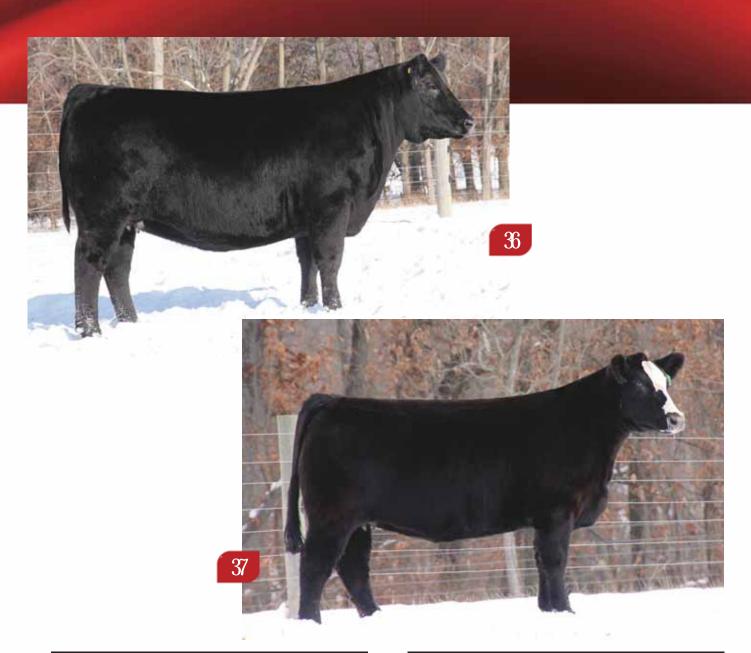

# **SIEGRIST** Miss 042

Tattoo: 42 • 03.01.10 • Crossbred • -- • P

MILK MAN

HEAT WAVE **CHAROLAIS** PLAYMATE

SIEGRIST PLAYMATE

SIMMENTAL

AI'd 06.24.13 to Belive in Me; PE 07.01 to 08.01.13 to Beliven In Me.

Pregnancy checked safe to AI date. This off colored silver cow is the kind that we strive to produce. This Milkman daughter is huge footed, sleek fronted, and possesses a tremendous amount of top shape and eye-appeal. She is the kind that will produce show heifers & show steers at the highest levels. Blend all her traits with that cool color and you are left with a front pasture female with a lot of years ahead of her.

Consignor ... Siegrist Show Cattle

# FERREE Miss 135

Tattoo: 135 • 03.20.09 • Chi • ACA# 346698 • P

**MONOPOLY** 

HEAT WAVE

CENTURY TOUCHSTONE ANGUS

LFC MS X SM X AN P143

POWER PLANT SIMMENTAL

AI'd 06.06.13 to Built Right.

Here is a one tremendous Monopoly female who is just beginning to hit her stride in production. In the 2010 installment of The Chosen Few Sale this female was one of the standout open heifers in the entire offering, and now in 2014 she will rise to the top of this group of bred cows. You are sure to appreciate this females fluid movements, shag hair, and tremendous spring of rib and huge foot. Go ahead and circle her in the catalog and make sure you look her over sale weekend.

Consignor ... Mitchell Ferree