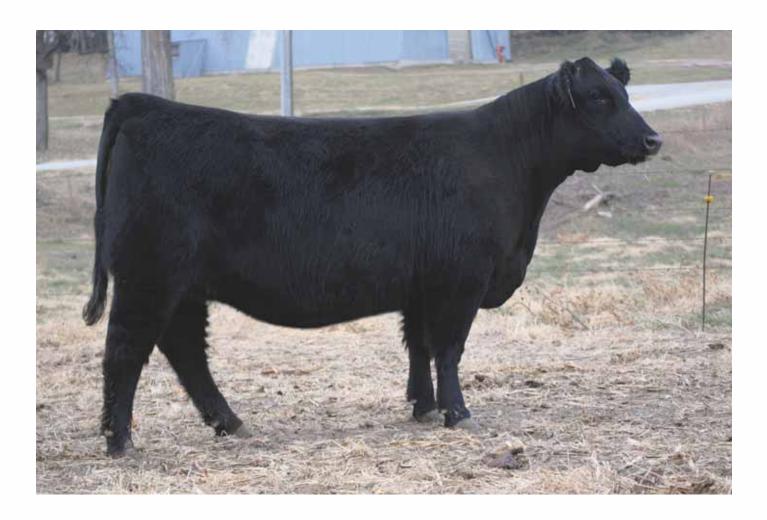

# Chosen Few

**Halls** County Gator T9

Tattoo: T9 • 11.03.07 • 1/2 Simmental • ASA# 2433602 • P

SAV 004 TRAVELER 4836

**COUNTRY DREAM R50** 

SAV TRAVELER 004 CHAMPION HILL LADY 2245 SAC MR MT 73G COUNTRY SHADOW N09

### AI'd 04.16.12 to GCC Whizard.

You could write quite the story about this impressive donor female, but we will let her legacy and production record do the talking. Since purchasing Country Gator we have flushed her 5 times for an average of 35 frozen embryos with no busts in that time period. What is even more impressive is her consistantly stamped progeny. T9's progeny all come stamped with her tremendous center body, huge foot, and structural integrity. We flushed T9 last spring so she got backed up on her calving date, but to make it a little easier to turn a profit for her new owner we are offering with the purchase price of this female 6 frozen embryos by Believe In Me to the winning bidder. Pregnancy checked due to calve 4/14/14

Lot 1 taken two years ago.

Consignor ... Siegrist Show Cattle

Freckles 924W

Tattoo: 924W • 04.12.09 • Chi • ACA# 347275 • P

**HEAT WAVE** 

HEAT SEEKER FAWL MA X AN X CA

CWT AN X SM X MX 324 NORTHERN IMPROVEMENT 4480 UNREGISTERED