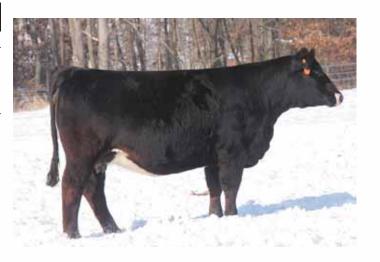

Consignor ... Mitchell Ferree

4 Tattoo: 2U

# SS Kashmere Mafia 2U

Tattoo: 2U • 01.17.08 • PB Simmental • ASA# 2451255 • P

GWS EBONY'S TRADEMARK 6N

**HWF KASHMERE** 

WLE POWER STROKE NJC EBONY ANTOINETTE HART BLACK OASIS F301 JBH SHEZA DANDY

P.E. to STF Royal Affair from 5.01 to 8.31.13.

This Cherry Red bombshell of a Purebred Simmental is being offered in the prime of her life. Kashmere displays an extended front one-third, stands on a huge foot, and has that maternal look that is displayed at it's finest in her picture perfect udder design. This female is the result of the combination of two great cow families in the Simmental breed, Ebony Antoinette and Sheza Dream, which adds to her consistancy. She is selling safe in calf to STF Royal Affair, who will add the infamous STF Onyx cow family to this one's cow power backed cow family. Vet called due 3/1/14.