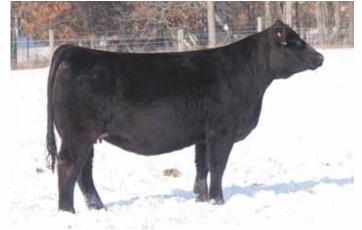

Consignor ... Mitchell Ferree

4 Tattoo: 2U

# SS Kashmere Mafia 2U

Tattoo: 2U • 01.17.08 • PB Simmental • ASA# 2451255 • P

GWS EBONY'S TRADEMARK 6N

**HWF KASHMERE** 

WLE POWER STROKE NJC EBONY ANTOINETTE HART BLACK OASIS F301 JBH SHEZA DANDY

P.E. to STF Royal Affair from 5.01 to 8.31.13.

This Cherry Red bombshell of a Purebred Simmental is being offered in the prime of her life. Kashmere displays an extended front one-third, stands on a huge foot, and has that maternal look that is displayed at it's finest in her picture perfect udder design. This female is the result of the combination of two great cow families in the Simmental breed, Ebony Antoinette and Sheza Dream, which adds to her consistancy. She is selling safe in calf to STF Royal Affair, who will add the infamous STF Onyx cow family to this one's cow power backed cow family. Vet called due 3/1/14.