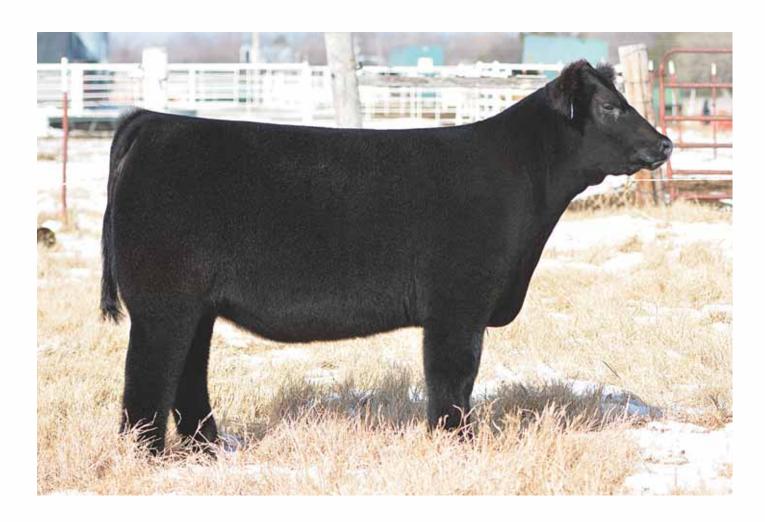

# Chosen Few

**Halls** County Gator T9

Tattoo: T9 • 11.03.07 • 1/2 Simmental • ASA# 2433602 • P

SAV 004 TRAVELER 4836

**COUNTRY DREAM R50** 

SAV TRAVELER 004 CHAMPION HILL LADY 2245 SAC MR MT 73G COUNTRY SHADOW N09

### AI'd 04.16.12 to GCC Whizard.

You could write quite the story about this impressive donor female, but we will let her legacy and production record do the talking. Since purchasing Country Gator we have flushed her 5 times for an average of 35 frozen embryos with no busts in that time period. What is even more impressive is her consistantly stamped progeny. T9's progeny all come stamped with her tremendous center body, huge foot, and structural integrity. We flushed T9 last spring so she got backed up on her calving date, but to make it a little easier to turn a profit for her new owner we are offering with the purchase price of this female 6 frozen embryos by Believe In Me to the winning bidder. Pregnancy checked due to calve 4/14/14