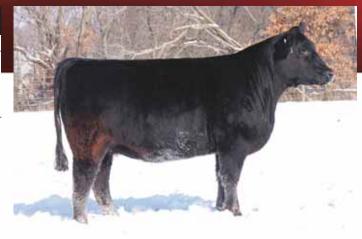

Consignor ... Tony Irvin

Miss Imprint

Tattoo: 10T • 03.10.07 • 4/8 Simmental • ASA# 2415330 • P

**IMPRINT 1H** 

**AKERS MISS LUCY P082** 

HG-GF1 DURACELL 110F LARSON U 410 MEYER RANCH 734 **THOMAS MISS LUCY 3107** 

AI'd 05.21.13 to Built Right.

Here is a female with a strong past and a bright future. This Imprint daughter is a direct daughter of one of the best Meyer 734 daughters to ever walk Akers Farms, and has already created quite a stir at The Chosen Few sales. In 2010 her first calf by Star Power was purchased by Jirl Buck of Oklahoma for \$6,000, he took that female home, bred her, and brought her back to this sale in 2011. In 2011 the Siegrist family of Ohio purchased that same female for \$13,500, and then put her straight to work in the donor pen. While at the Siegrist donor pen her daugher produced one Monopoly daughters who is featured in this sale as Lot 102. If you are in the market for a can't miss donor, who has the looks to back up all of her achievements here she is.