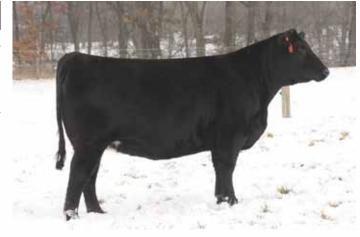

Consignor ... Tony Irvin

Miss Imprint

Tattoo: 10T • 03.10.07 • 4/8 Simmental • ASA# 2415330 • P

**IMPRINT 1H** 

**AKERS MISS LUCY P082** 

HG-GF1 DURACELL 110F LARSON U 410 MEYER RANCH 734 **THOMAS MISS LUCY 3107** 

AI'd 05.21.13 to Built Right.

Here is a female with a strong past and a bright future. This Imprint daughter is a direct daughter of one of the best Meyer 734 daughters to ever walk Akers Farms, and has already created quite a stir at The Chosen Few sales. In 2010 her first calf by Star Power was purchased by Jirl Buck of Oklahoma for \$6,000, he took that female home, bred her, and brought her back to this sale in 2011. In 2011 the Siegrist family of Ohio purchased that same female for \$13,500, and then put her straight to work in the donor pen. While at the Siegrist donor pen her daugher produced one Monopoly daughters who is featured in this sale as Lot 102. If you are in the market for a can't miss donor, who has the looks to back up all of her achievements here she is.