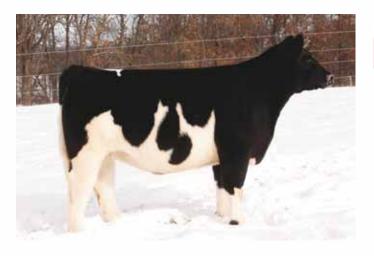

# Chosen Few

**Halls** County Gator T9

Tattoo: T9 • 11.03.07 • 1/2 Simmental • ASA# 2433602 • P

SAV 004 TRAVELER 4836

**COUNTRY DREAM R50** 

SAV TRAVELER 004 CHAMPION HILL LADY 2245 SAC MR MT 73G COUNTRY SHADOW N09

### AI'd 04.16.12 to GCC Whizard.

You could write quite the story about this impressive donor female, but we will let her legacy and production record do the talking. Since purchasing Country Gator we have flushed her 5 times for an average of 35 frozen embryos with no busts in that time period. What is even more impressive is her consistantly stamped progeny. T9's progeny all come stamped with her tremendous center body, huge foot, and structural integrity. We flushed T9 last spring so she got backed up on her calving date, but to make it a little easier to turn a profit for her new owner we are offering with the purchase price of this female 6 frozen embryos by Believe In Me to the winning bidder. Pregnancy checked due to calve 4/14/14