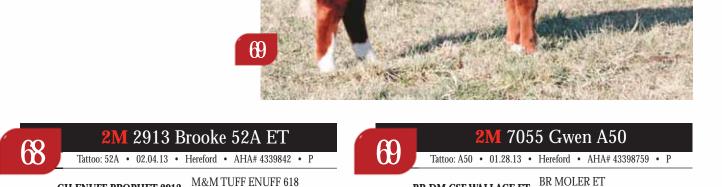

# **SIEG** Country Gator Girl 209A

Tattoo: SIEG 209Z • 03.25.12 • 1/2 Simmental • Pending • P

GCC WHIZARD 125W

HALLS COUNTRY GATOR T9

SVF STEEL FORCE S701 MISS CHILL 1829

SAV 004 TRAVELER 4836 COUNTRY DREAM R50

AI'd 05.21.13 to GOET I-80; PE to a Grizzly son from 07.01 to 08.01.13.

Pregnancy checked safe to AI date. Here is a female you are sure to appreciate. This female blends some of the best genetics to ever pass through Guyer Cattle Company, with Whizard on the top side and the infamous Gator T9 on the bootom side. You will love the power, dimension, and look of this cherry red female. 29Z is exactly the type of female that really clicks to I-80 her rugged design and ample rib shape mated to that killer profile thrown by I-80 should make for a top selling calf next fall.

Consignor ... Siegrist Show Cattle