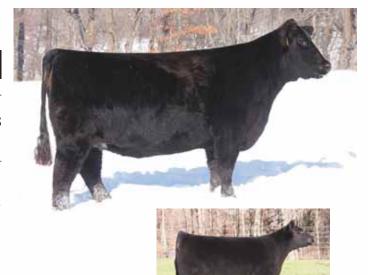

Lot 1 taken two years ago.

Consignor ... Siegrist Show Cattle

Freckles 924W

Tattoo: 924W • 04.12.09 • Chi • ACA# 347275 • P

**HEAT WAVE** 

HEAT SEEKER FAWL MA X AN X CA

CWT AN X SM X MX 324 NORTHERN IMPROVEMENT 4480 UNREGISTERED

AI'd 06.17.13 Believe In Me

Here is one impressive Heat Wave daughter. This girl has gorgeous curves and some serious power, you will appreciate the beautiful udder design, and fluid movements of this current as well as past Chosen Few Standout individual. We acquired this female in the 2011 Chosen Few Sale and since that time she has done nothing but produce in our operation, if you are looking for a sure thing here she is.