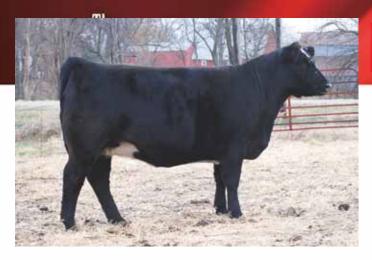

# Chosen Few

**Halls** County Gator T9

Tattoo: T9 • 11.03.07 • 1/2 Simmental • ASA# 2433602 • P

SAV 004 TRAVELER 4836

**COUNTRY DREAM R50** 

SAV TRAVELER 004 CHAMPION HILL LADY 2245 SAC MR MT 73G COUNTRY SHADOW N09

### AI'd 04.16.12 to GCC Whizard.

You could write quite the story about this impressive donor female, but we will let her legacy and production record do the talking. Since purchasing Country Gator we have flushed her 5 times for an average of 35 frozen embryos with no busts in that time period. What is even more impressive is her consistantly stamped progeny. T9's progeny all come stamped with her tremendous center body, huge foot, and structural integrity. We flushed T9 last spring so she got backed up on her calving date, but to make it a little easier to turn a profit for her new owner we are offering with the purchase price of this female 6 frozen embryos by Believe In Me to the winning bidder. Pregnancy checked due to calve 4/14/14