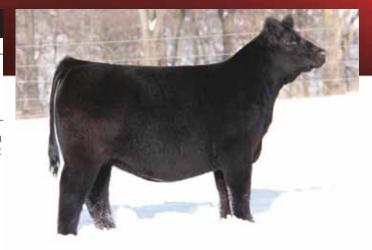

Consignor ... Mitchell Ferree

4 Tattoo: 2U

# SS Kashmere Mafia 2U

Tattoo: 2U • 01.17.08 • PB Simmental • ASA# 2451255 • P

GWS EBONY'S TRADEMARK 6N

**HWF KASHMERE** 

WLE POWER STROKE NJC EBONY ANTOINETTE HART BLACK OASIS F301 JBH SHEZA DANDY

P.E. to STF Royal Affair from 5.01 to 8.31.13.

This Cherry Red bombshell of a Purebred Simmental is being offered in the prime of her life. Kashmere displays an extended front one-third, stands on a huge foot, and has that maternal look that is displayed at it's finest in her picture perfect udder design. This female is the result of the combination of two great cow families in the Simmental breed, Ebony Antoinette and Sheza Dream, which adds to her consistancy. She is selling safe in calf to STF Royal Affair, who will add the infamous STF Onyx cow family to this one's cow power backed cow family. Vet called due 3/1/14.