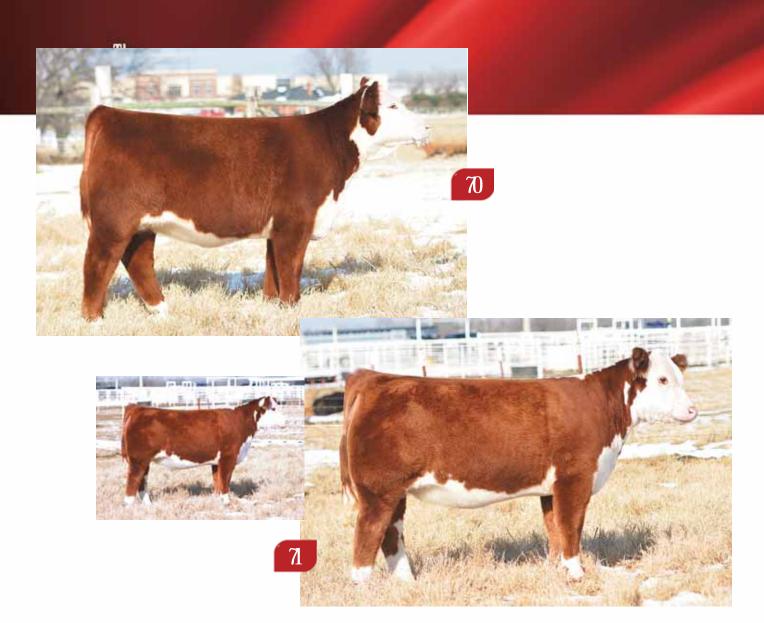

Consignor ... Unger Show Cattle & Bonnell Club Calves

**CH ENUFF PROPHET 2913** 

**BR BROOKE 7116 ET** 

**BR DM CSF WALLACE ET** 

**BK YALINDA 143** 

RB L1 DOMINETTE 8063

STAR TCF SHOCK & AWE 158W ET

DBLL DCC 8006 PEARL 5059 ET

The Miller family has done it again....they have brought us more top end Hereford females. When you look at these you will immediately know that the Millers have been doing their homework by buying some of the best genetics in the Hereford business to be producing females like these. Look at the body, power, and soundness. If you are a Hereford enthusiast then you need to call Travis and talk to him about their program and these two great females.

CH LADY PROPHET 0220

BR MISS SUMMIT 7104 ET

BR MOLER ET

Consignor ... Miller Cattle Co.