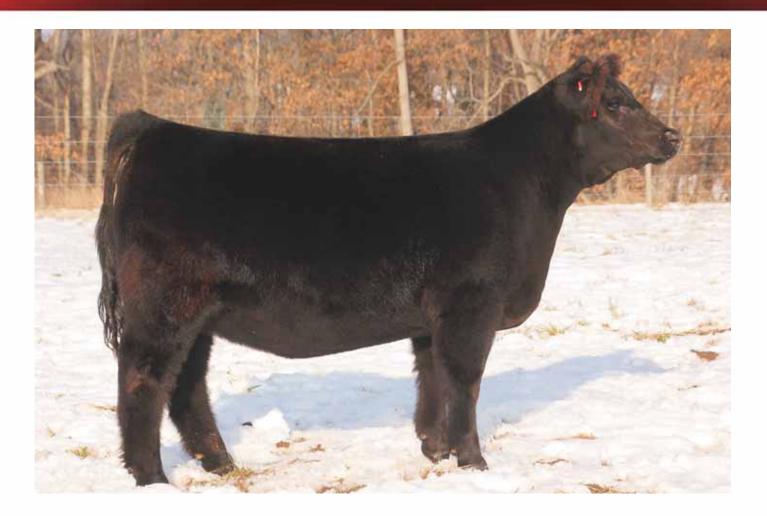

# Chosen Few

**Halls** County Gator T9

Tattoo: T9 • 11.03.07 • 1/2 Simmental • ASA# 2433602 • P

SAV 004 TRAVELER 4836

**COUNTRY DREAM R50** 

SAV TRAVELER 004 CHAMPION HILL LADY 2245 SAC MR MT 73G COUNTRY SHADOW N09

### AI'd 04.16.12 to GCC Whizard.

You could write quite the story about this impressive donor female, but we will let her legacy and production record do the talking. Since purchasing Country Gator we have flushed her 5 times for an average of 35 frozen embryos with no busts in that time period. What is even more impressive is her consistantly stamped progeny. T9's progeny all come stamped with her tremendous center body, huge foot, and structural integrity. We flushed T9 last spring so she got backed up on her calving date, but to make it a little easier to turn a profit for her new owner we are offering with the purchase price of this female 6 frozen embryos by Believe In Me to the winning bidder. Pregnancy checked due to calve 4/14/14