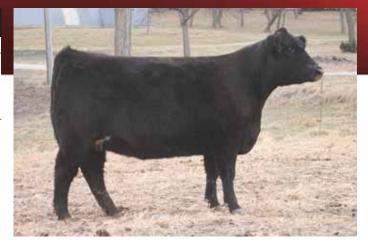

Lot 1 taken two years ago.

Consignor ... Siegrist Show Cattle

Freckles 924W

Tattoo: 924W • 04.12.09 • Chi • ACA# 347275 • P

**HEAT WAVE** 

HEAT SEEKER FAWL MA X AN X CA

CWT AN X SM X MX 324 NORTHERN IMPROVEMENT 4480 UNREGISTERED

AI'd 06.17.13 Believe In Me

Here is one impressive Heat Wave daughter. This girl has gorgeous curves and some serious power, you will appreciate the beautiful udder design, and fluid movements of this current as well as past Chosen Few Standout individual. We acquired this female in the 2011 Chosen Few Sale and since that time she has done nothing but produce in our operation, if you are looking for a sure thing here she is.