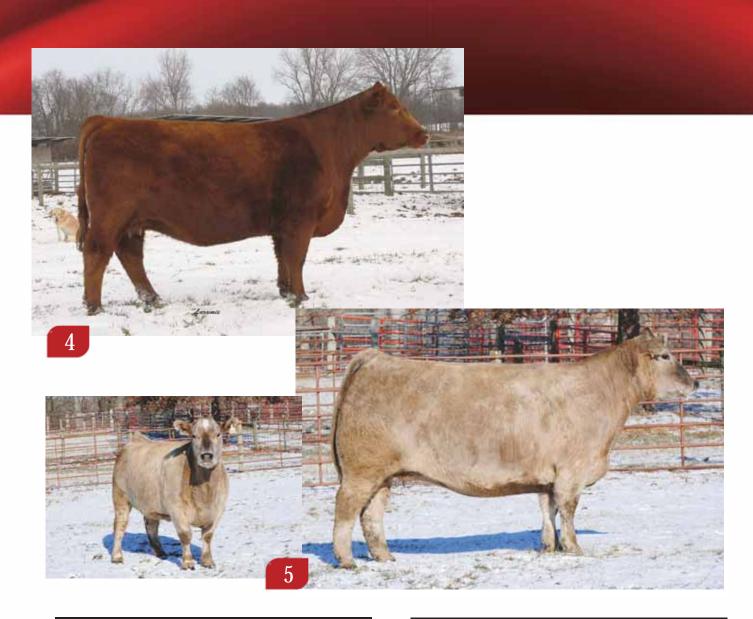

ilt Right.

Here is a female with a strong past and a bright future. This Imprint daughter is a direct daughter of one of the best Meyer 734 daughters to ever walk Akers Farms, and has already created quite a stir at The Chosen Few sales. In 2010 her first calf by Star Power was purchased by Jirl Buck of Oklahoma for \$6,000, he took that female home, bred her, and brought her back to this sale in 2011. In 2011 the Siegrist family of Ohio purchased that same female for \$13,500, and then put her straight to work in the donor pen. While at the Siegrist donor pen her daugher produced one Monopoly daughters who is featured in this sale as Lot 102. If you are in the market for a can't miss donor, who has the looks to back up all of her achievements here she is.

Consignor ... Mitchell Ferree



4 Tattoo: 2U

# SS Kashmere Mafia 2U

Tattoo: 2U • 01.17.08 • PB Simmental • ASA# 2451255 • P

GWS EBONY'S TRADEMARK 6N

**HWF KASHMERE** 

WLE POWER STROKE NJC EBONY ANTOINETTE HART BLACK OASIS F301 JBH SHEZA DANDY

P.E. to STF Royal Affair from 5.01 to 8.31.13.

This Cherry Red bombshell of a Purebred Simmental is being offered in the prime of her life. Kashmere displays an extended front one-third, stands on a huge foot, and has that maternal look that is displayed at it's finest in her picture perfect udder design. This female is the result of the combination of two great cow families in the Simmental breed, Ebony Antoinette and Sheza Dream, which adds to her consistancy. She is selling safe in calf to STF Royal Affair, who will add the infamous STF Onyx cow family to this one's cow