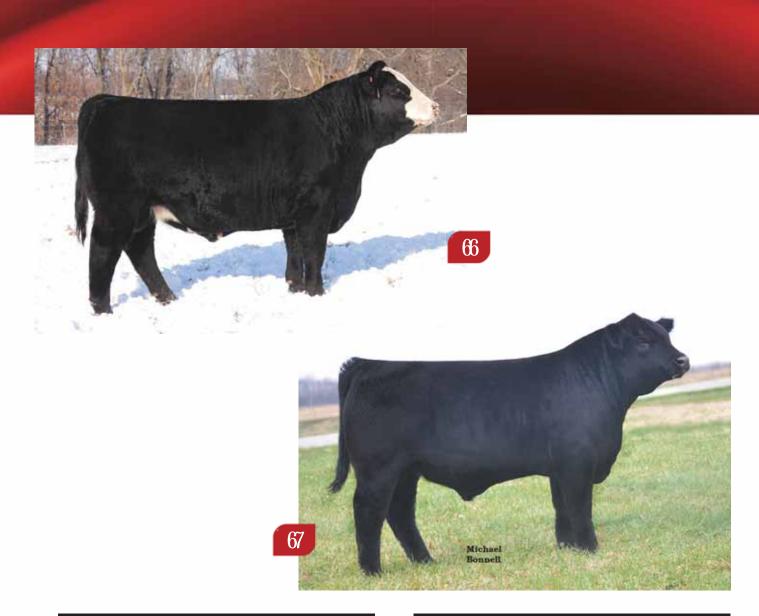

over \$300,000 in progeny sales with a variety of bulls. None more impressive than her mating to the immortal Irish Whiskey. I thought I hit the jackpot when Josh let me buy some of these embryos, and prospects like this are what I had in mind. From producing donors, to show heifers, to promotional bulls, the Lucy x Irish Whiskey combination has been nothing short of amazing. Bulls that look like this, with this kind of a proven pedigree don't come along very often. This will be one of, if not THE last times a product of this mating will ever be offered. Absolut has incredible bone, is soft in his joints, with all the look and power you could ever ask for. A one of a kind bull, backed by a pedigree that will never go out of style. Buy with confidence.

Consignor ... Blackford Club Calves



**ABCC** Amaretto 350A

Tattoo: 350A • 01.15.13 • PB Simmental • ASA# 2791894 • P

**ZKCC CHOPPER 844U** 

**ABCC MISS MEYER 168L** 

SVF STEEL FORCE S701 MS MEYER 31S OF TH MEYER RANCH 734 DB MISS 314C

Amaretto is a heavy structured, big bodied bull out of the best Meyer daughter I have ever owned. She has worked with every bull she's ever been matched with, but really hit it out of the park with Chopper. Think of the half blood simmy daughters this big footed, soft sided, powerhouse could generate. Wrap it all up in an attractive baldy package and you're left with an impressive purebred bull with a great mother behind him. Trust the cow family here.

Consignor ... Blackford Club Calves

Houdini 67

Tattoo: 16A • 01.28.13 • 1/2 Simmental • #ASA 2765786 • P

GCC WHIZARD 125W

SVF STEEL