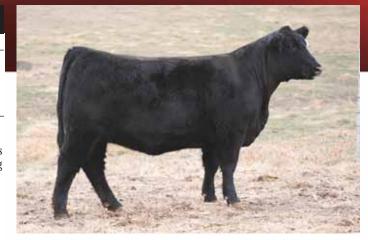

Lot 1 taken two years ago.

Consignor ... Siegrist Show Cattle

Freckles 924W

Tattoo: 924W • 04.12.09 • Chi • ACA# 347275 • P

**HEAT WAVE** 

HEAT SEEKER FAWL MA X AN X CA

CWT AN X SM X MX 324 NORTHERN IMPROVEMENT 4480 UNREGISTERED

AI'd 06.17.13 Believe In Me

Here is one impressive Heat Wave daughter. This girl has gorgeous curves and some serious power, you will appreciate the beautiful udder design, and fluid movements of this current as well as past Chosen Few Standout individual. We acquired this female in the 2011 Chosen Few Sale and since that time she has done nothing but produce in our operation, if you are looking for a sure thing here she is.