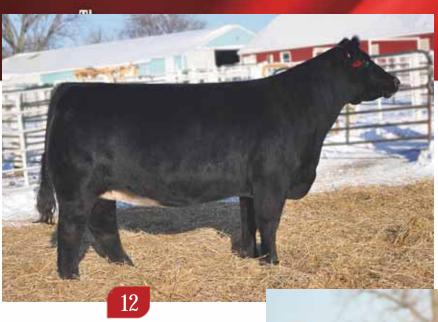

Consignor ... Mitchell Ferree

4 Tattoo: 2U

# SS Kashmere Mafia 2U

Tattoo: 2U • 01.17.08 • PB Simmental • ASA# 2451255 • P

GWS EBONY'S TRADEMARK 6N

**HWF KASHMERE** 

WLE POWER STROKE NJC EBONY ANTOINETTE HART BLACK OASIS F301 JBH SHEZA DANDY

P.E. to STF Royal Affair from 5.01 to 8.31.13.

This Cherry Red bombshell of a Purebred Simmental is being offered in the prime of her life. Kashmere displays an extended front one-third, stands on a huge foot, and has that maternal look that is displayed at it's finest in her picture perfect udder design. This female is the result of the combination of two great cow families in the Simmental breed, Ebony Antoinette and Sheza Dream, which adds to her consistancy. She is selling safe in calf to STF Royal Affair, who will add the infamous STF Onyx cow family to this one's cow power backed cow family. Vet called due 3/1/14.