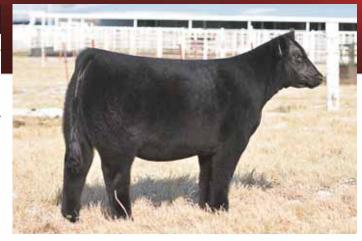

# Chosen Few

**Halls** County Gator T9

Tattoo: T9 • 11.03.07 • 1/2 Simmental • ASA# 2433602 • P

SAV 004 TRAVELER 4836

**COUNTRY DREAM R50** 

SAV TRAVELER 004 CHAMPION HILL LADY 2245 SAC MR MT 73G COUNTRY SHADOW N09

### AI'd 04.16.12 to GCC Whizard.

You could write quite the story about this impressive donor female, but we will let her legacy and production record do the talking. Since purchasing Country Gator we have flushed her 5 times for an average of 35 frozen embryos with no busts in that time period. What is even more impressive is her consistantly stamped progeny. T9's progeny all come stamped with her tremendous center body, huge foot, and structural integrity. We flushed T9 last spring so she got backed up on her calving date, but to make it a little easier to turn a profit for her new owner we are offering with the purchase price of this female 6 frozen embryos by Believe In Me to the winning bidder. Pregnancy checked due to calve 4/14/14