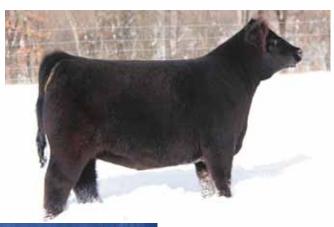

Consignor ... Flat Rock Farms

STNW Tulip

Tattoo: -- • Spring 2009 • Charolais Cross • P

**FRICTION** 

MIMMS 23 DONOR

FULL FLUSH
DEBULL/MEYER 734
CHAROLAIS
PAYBACK/WITCH DOCTOR

What could be better than a Blaze faced Black Baldy? How about a powered up White Baldy! If you have been in the market for a legit color donor female capable of producing those top end steers here she is. Tulip has a pedigree that reads like a dream, with the likes of the infamous Mimms 23 donor on the bottom side, and the infamous club-calf momma maker Friction on the top side you can rest assured that consistancy is bred deep with this one. Along with her pedigree and good looks, Tulip has already produced a Northern Improvement heifer who is working in the pastures at Sinclair Cattle, another daughter by I-80 is currently in our replacement bred heifer pen, and this year her Cherry Red Hollywood steer calf will be in our showstring. Tulip is TH Free & a PHA Carrier and is selling safe in calf to MAB with no clean-up, that mating ought to get your program on the map!

Consignor ... Stonewall Cattle Co.

Medicine Man, son of Lot 8.

STNW Luna

Tattoo: 18W • 02.17.09 • MaineTainer • AMA# 426031 • P

**BK LIFELINE** 

FGJ HABANERO MISS PURSUIT DETT 95F CHAROLAIS

**MIMMS 23 DONOR** 

PAYBACK/WITCH DOCTOR

AI'd 06.14.13 to Two Tone.

If color is what you are after, color you shall receive. Luna is one of the most versatile Charolais/Maine females we have ever owned. This female has the style, hair, and eye-appeal of a Maine, with the power and skeletal design of a Charolais which adds to her mating potential. We sold her I-80 calf last summer to Brent Tolle, who then bred her up and is offering her as Lot 83 in the 2013 Holliday Classic this winter. This year Luna produced an Unstoppable heifer that we are keeping in our replacement pen. After mating her maternal for her first couple of calves we decided to unleash the Club Calf side of her pedigree and mated her up to Two-Tone, which should make for one cool colored up calf.