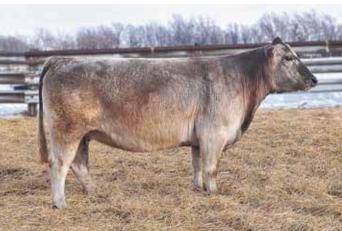

# **SIEG** Country Gator Girl 209A

Tattoo: SIEG 209Z • 03.25.12 • 1/2 Simmental • Pending • P

GCC WHIZARD 125W

HALLS COUNTRY GATOR T9

SVF STEEL FORCE S701 MISS CHILL 1829

SAV 004 TRAVELER 4836 COUNTRY DREAM R50

AI'd 05.21.13 to GOET I-80; PE to a Grizzly son from 07.01 to 08.01.13.

Pregnancy checked safe to AI date. Here is a female you are sure to appreciate. This female blends some of the best genetics to ever pass through Guyer Cattle Company, with Whizard on the top side and the infamous Gator T9 on the bootom side. You will love the power, dimension, and look of this cherry red female. 29Z is exactly the type of female that really clicks to I-80 her rugged design and ample rib shape mated to that killer profile thrown by I-80 should make for a top selling calf next fall.

Consignor ... Siegrist Show Cattle