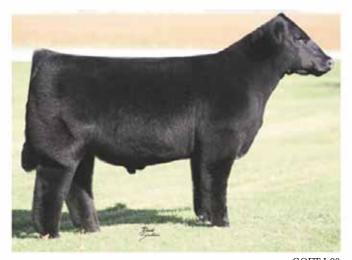

# Chosen Few

**Halls** County Gator T9

Tattoo: T9 • 11.03.07 • 1/2 Simmental • ASA# 2433602 • P

SAV 004 TRAVELER 4836

**COUNTRY DREAM R50** 

SAV TRAVELER 004 CHAMPION HILL LADY 2245 SAC MR MT 73G COUNTRY SHADOW N09

### AI'd 04.16.12 to GCC Whizard.

You could write quite the story about this impressive donor female, but we will let her legacy and production record do the talking. Since purchasing Country Gator we have flushed her 5 times for an average of 35 frozen embryos with no busts in that time period. What is even more impressive is her consistantly stamped progeny. T9's progeny all come stamped with her tremendous center body, huge foot, and structural integrity. We flushed T9 last spring so she got backed up on her calving date, but to make it a little easier to turn a profit for her new owner we are offering with the purchase price of this female 6 frozen embryos by Believe In Me to the winning bidder. Pregnancy checked due to calve 4/14/14